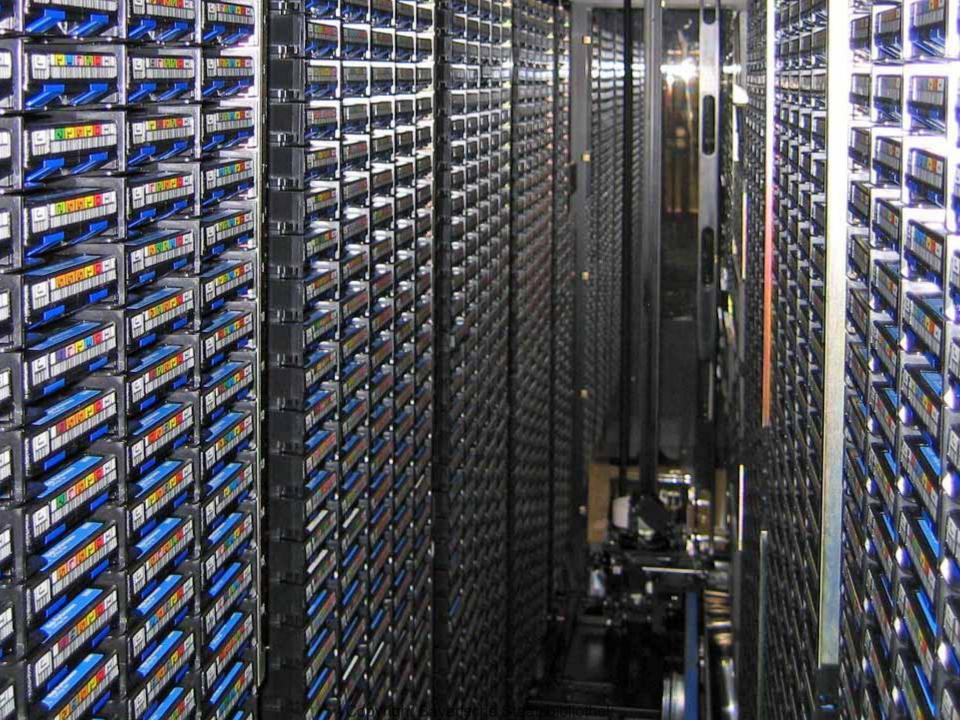

### Long-term Preservation: The Archival System of the LRZ

### 2 x IBM TS3500 (3584)

20 LTO II drives 35 MByte/s transfer rate 5,000 tape slots 200 GByte per tape 990 TByte total capacity Maximum possible capacity: 6.900 tape slots,

1,400 TByte

STK SL8500

16 titanium drives
120 MByte/s transferrate
4,900 tape slots
500 GByte per tape
2,400 TByte total capacity (eq. 3,8 M CDs)
Maximum possible capacity: 300.000 tape slots, 146,000 TByte