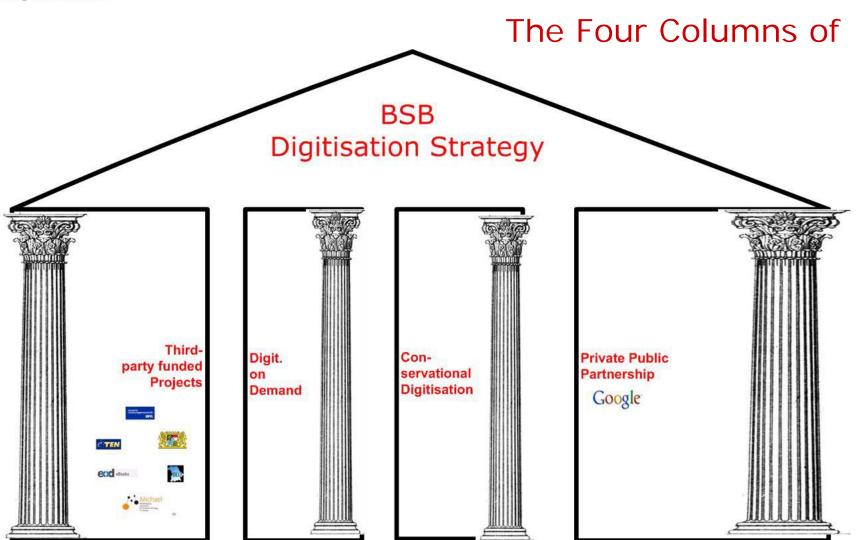

Dr. Markus Branti Goethe Institute - Singapore/Jakarta June 2008

Münchener DigitalisierungsZentrum Digitale Bibliothek

Digitisation Strategy

### Digitisation Strategy of the BSB

| Third-party funds, Dig. On<br>Demand, Conserv. Dig. | 8th-16th century<br>Manuscripts, incunabula,<br>special collections                         |
|-----------------------------------------------------|---------------------------------------------------------------------------------------------|
| Public-Private Partnership<br>with(Google)          | 17-19th century                                                                             |
| Third-party funds                                   | 20-21st century (new<br>programmes in the context of<br>German Digital Library<br>approach) |