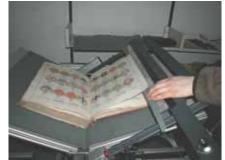

### 14 bookscanners

 3 automated bookscanners, "ScanRobots"

10 01000010 01010011 01000L 01000010 0100000

Dr. Markus Brantl Goethe Institute - Singapore/Jakarta June 2008

- 2 special bookscanners for rare manuscripts and treasure holdings -"Grazer camera table"
- Formats up to ~0,85 \* 1,18 meters (DIN A0)
- High resolution up to 600 ppi