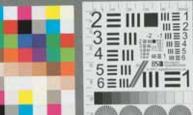

#### High resolution digitisation in relation to the original size of

- Manuscripts, early printed books, historical Maps, special materials
  - colour (24 Bit)
  - 400 up to 600 ppi
  - Digital Master: TIFF uncompressed
  - Use of
    - Colour Management Software (ICC-Profiles)
    - □ Size and Colour Targets
- Modern prints of 19th and 20th centuries in dependency of the original
  - Text only: black and white (1Bit)
  - Text/images: 1 Bit and grayscale (8) Bit) and/or colour
  - 300 up to 600 ppi ( 600 ppi only 1 Bit and TIFF-G4 compressed)