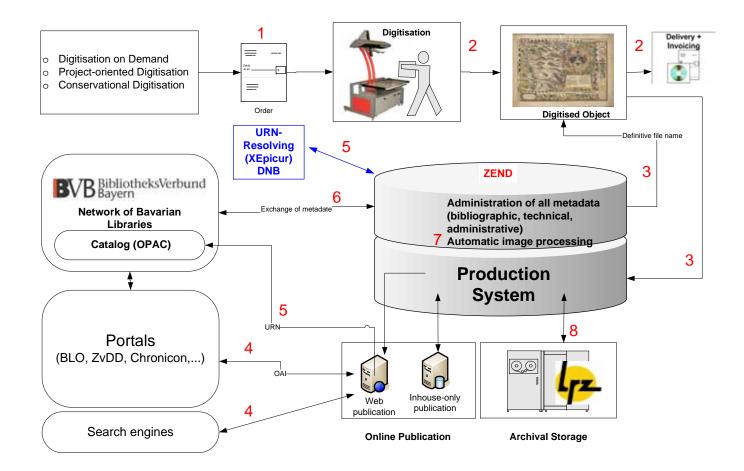

#### a) Processes and Production Cycle

- Preparation
- Handling of Originals
- Scanning
- Storage and Long-term
   Preservation
- Metadata Creation
- Online Publication and Data Management
- Proof
- Reuse
- b) ZEND Production Software
- c) Example of a Production Workflow with ZEND

- Selection of all relevant titles for digitisation project from the collections
- Block the selected items for other forms of use (lending order e.g.)
- Printing of order-forms for collecting the relevant items from the shelves
- Checking the scanability of the selected items under conservational aspects
- Register the reason for non-scanability for every respective item
  - Correction of the catalogue if necessary
- Printing scanning order forms with Digital Identifier
  - Check if the books for scanning fit to the metadata of the selected title
- Delivery of the books of one charge together with scanning order forms to the Scan Centre
- ... Scanning ...

. . .

29

- Take the books back from the Scan Centre and check the completeness and actual condition of the books
- Putting the books in the shelves
- Unblocking lending orders

Preparation

Copyright Bayerische Staatsbibliothek