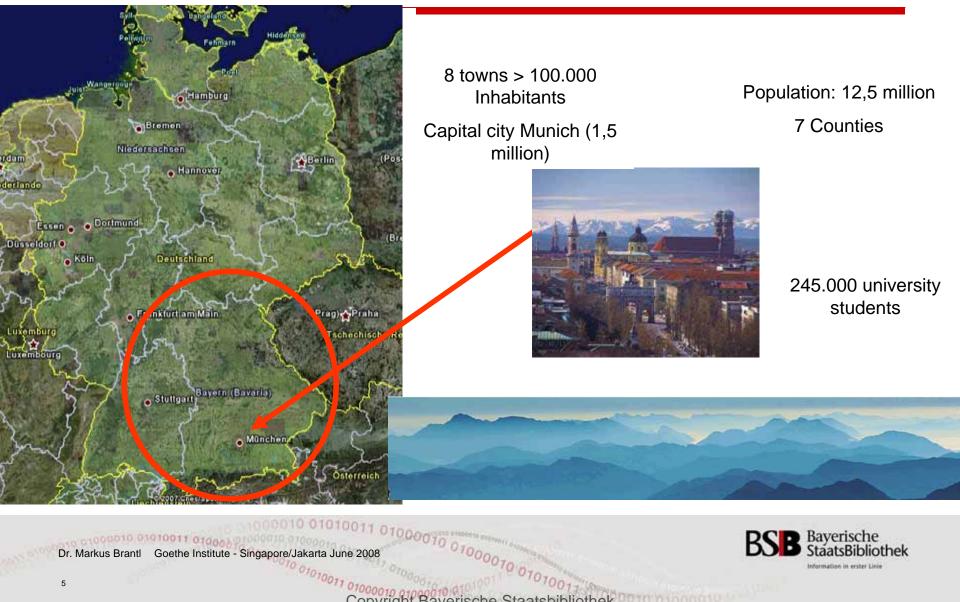

#### The Free State of Bavaria and Munich

10 01000010 0100011 01000h 01000010 01000010 Dr. Markus Brantl Goethe Institute - Singapore/Jakarta June 2008

Münchener DigitalisierungsZentrum Digitale Bibliothek

### Bavarian State Library: Some Key Facts & Figures

- Founded in 1558 by duke Albrecht V.
- □ 680 employees
- 43 million euro/annual budget
- Inventory ~10 million volumes with an annual increase ~ 150.000 volumes
- ~1 million visitors in the reading room