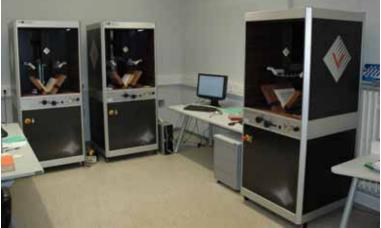

1000010 01010011 01000010

**3 ScanRobots in the MDZ-Scancentre** 

200

Linux-Cluster of the **MDZ for Processing** the Google book copy

Digitale Bibliothek

### 14 bookscanners

 3 automated bookscanners, "ScanRobots"

10 01000010 01010011 01000L 01000010 0100000

Dr. Markus Brantl Goethe Institute - Singapore/Jakarta June 2008

- 2 special bookscanners for rare manuscripts and treasure holdings -"Grazer camera table"
- Formats up to ~0,85 \* 1,18 meters (DIN A0)
- High resolution up to 600 ppi