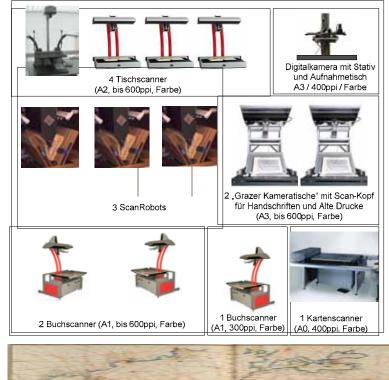

# Scan Facilities

### 14 bookscanners

 3 automated bookscanners, "ScanRobots"

10 01000010 01010011 01000L 01000010 0100000

Dr. Markus Brantl Goethe Institute - Singapore/Jakarta June 2008

- 2 special bookscanners for rare manuscripts and treasure holdings -"Grazer camera table"
- Formats up to ~0,85 \* 1,18 meters (DIN A0)
- High resolution up to 600 ppi