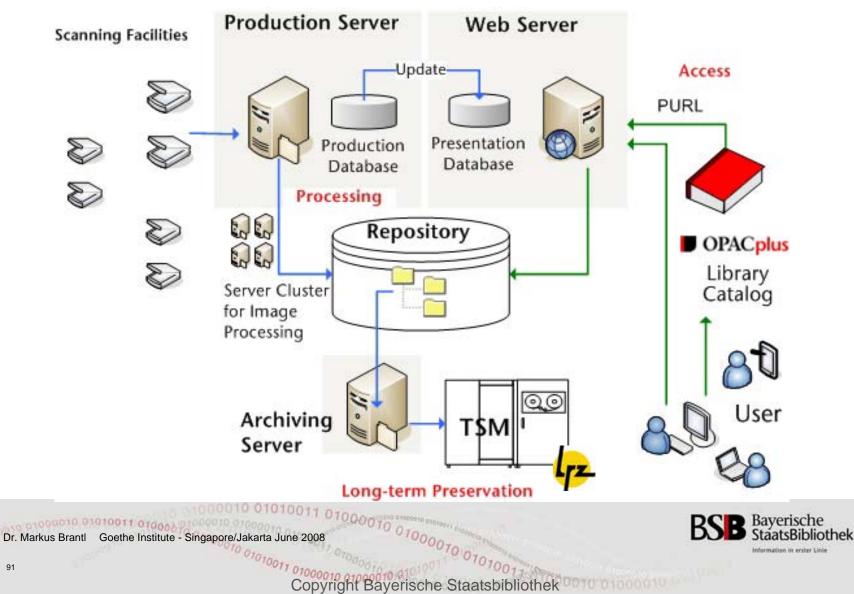

### Mass Digitisation and Long-term Preservation

#### □ MDZ data production

- 1997-2004 over 3.000
   CD-ROMs
- 2004 migrated from CD-ROMs to tapes at Leibniz-Computing Centre
- 2005 Start of the newly built Scan-Centre → fast growing archive

New challenges: ScanRobots and Googles output – more and more Terabytes

# **Digital Long-Term Preservation**

Still in experimental phase, no allround solution

- Different approaches
  - Migration
  - Emulation
  - Computer museum
- □ In cooperation on national and international level
  - nestor the german Network of expertise in Digital long-term preservation
  - Institute of Informatics University of the German Federal Armed Forces
  - European Union
  - USA
- MDZ focuses on
  - Digital long-term perservation in practice with the Leibniz Computing Centre
  - Trusted Repositories Certification for long-term archives

# MDZ: Milestones in long-term preservation

1999: First project concerning removable media – testbed of a computer museum (Institute of Informatics, GFAF)

- 2004: 1. Migration of CD-ROM stored digitisation data to a large-scale archiving system of the Leibniz Supercomputing Centre (LRZ) in Munich (IBM Tivoli Storage Manager)
- 2005: automatical storage procedures are implemented, connecting the storage/archiving system of the LRZ and MDZ-production infrastructure (ZEND-Software)
  - Daily online transfer of new data
  - Secure storage of multiple copies
  - Long-term preservation
  - Rapid restore functions