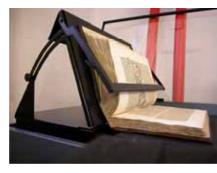

## Handling: Damages by Opening Angle of $180^{\circ}$

120° opening angle
spine streched, but fold still okay

The same book:

- **180°** opening angle
- fold broken