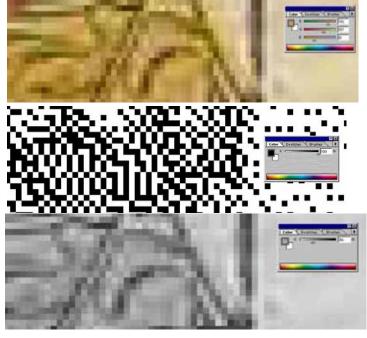

# Image Quality and Scanning Parameters

#### High resolution digitisation in relation to the original size of

- Manuscripts, early printed books, historical Maps, special materials
  - colour (24 Bit)
  - 400 up to 600 ppi
  - Digital Master: TIFF uncompressed
  - Use of
    - Colour Management Software (ICC-Profiles)
    - □ Size and Colour Targets
- Modern prints of 19th and 20th centuries in dependency of the original
  - Text only: black and white (1Bit)
  - Text/images: 1 Bit and grayscale (8) Bit) and/or colour
  - 300 up to 600 ppi ( 600 ppi only 1 Bit and TIFF-G4 compressed)

#### Image storage size between 100 Kilobyte up to 800 Megabyte per image

10 01010011 01000010 01000010 01010011 0 01000010 01010011 0100010 01000010 0100000.

Dr. Markus Brantl Goethe Institute - Singapore/Jakarta June 2008

#### Detail pictures (same image enlarged) In 24 Bit, 1 Bit, 8 Bit

Copyright Bayerische Staatsbibliothek

Münchener DigitalisierungsZentrum Digitale Bibliothek

- The Bavarian State Library (BSB) and the Munich Digitisation Centre (MDZ)
- 2. BSB Digitisation Strategy and the Challenges for Mass Digitisation and Long-Term Preservation
- 3. Processes and Production