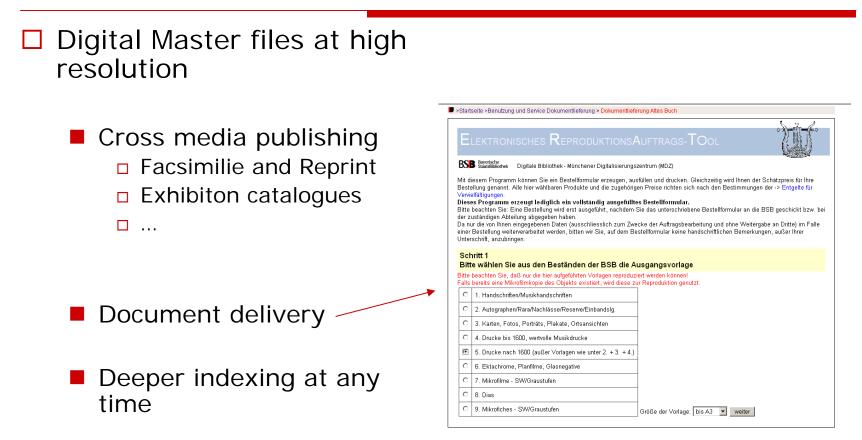

### "Do it right the first time"

- scanning at the best possible quality
- Reuse mulitple
  - Facsimile, reprint

  - Digitisation on Demand
  - □ ...
- Images
  - Digital master files: TIFF
  - Derivates for WWW-Presentation: JPEG and PDF
- Extensive automation of workflows