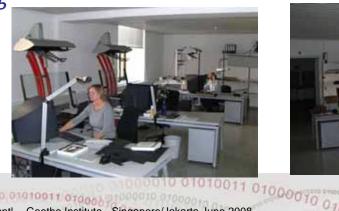

## The MDZ Scan-Centre

- Especially for books and special collection materials before 1800 (Modern books in outsourcing)
- □ 2005 developed from reorganisation of the anlaogue reproduction services

# Scan Facilities

### 14 bookscanners

 3 automated bookscanners, "ScanRobots"

10 01000010 01010011 01000L 01000010 0100000

Dr. Markus Brantl Goethe Institute - Singapore/Jakarta June 2008

- 2 special bookscanners for rare manuscripts and treasure holdings -"Grazer camera table"
- Formats up to ~0,85 \* 1,18 meters (DIN A0)
- High resolution up to 600 ppi