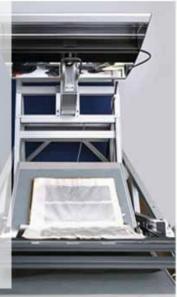

### 14 bookscanners

 3 automated bookscanners, "ScanRobots"

10 01000010 01010011 01000L 01000010 0100000

Dr. Markus Brantl Goethe Institute - Singapore/Jakarta June 2008

- 2 special bookscanners for rare manuscripts and treasure holdings -"Grazer camera table"
- Formats up to ~0,85 \* 1,18 meters (DIN A0)
- High resolution up to 600 ppi