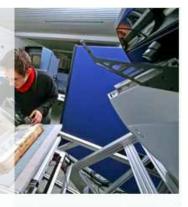

### Books Handling during Reproduction

- BSBs Goal: Reduction of central risk factors of damage
- No fixation during reproduction under glass-plate
  - Deformation of books body
- Close cooperation with the Institute for Book and Manuscript Restoration at BSB
  - Cooperation in the selecting process of scanning devices
  - Obligartory use of
  - Cool ligthing
  - Of different bookcradles for gentle book handling
  - Disadvantage: Higher setup time