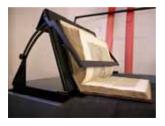

### Books Handling during Reproduction

- BSBs Goal: Reduction of central risk factors of damage
- No fixation during reproduction under glass-plate
  - Deformation of books body
- Close cooperation with the Institute for Book and Manuscript Restoration at BSB
  - Cooperation in the selecting process of scanning devices
  - Obligartory use of
  - Cool ligthing
  - Of different bookcradles for gentle book handling
  - Disadvantage: Higher setup time