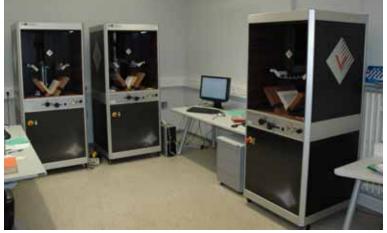

### 14 bookscanners

 3 automated bookscanners, "ScanRobots"

10 01000010 01010011 01000L 01000010 0100000

Dr. Markus Brantl Goethe Institute - Singapore/Jakarta June 2008

- 2 special bookscanners for rare manuscripts and treasure holdings -"Grazer camera table"
- Formats up to ~0,85 \* 1,18 meters (DIN A0)
- High resolution up to 600 ppi

1000010 01010011 01000010

**3 ScanRobots in the MDZ-Scancentre** 

200

Linux-Cluster of the **MDZ for Processing** the Google book copy

Digitale Bibliothek