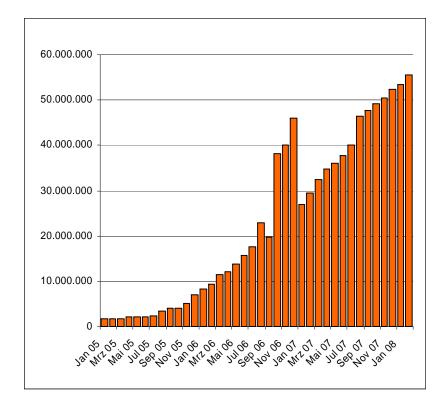

### MDZ: Increase of Long-Term Preserved Data

Expected annual increase: at last 100-150 Terabyte

Münchener DigitalisierungsZentrum Digitale Bibliothek

- The Bavarian State Library (BSB) and the Munich Digitisation Centre (MDZ)
- 2. BSB Digitisation Strategy and the Challenges for Mass Digitisation and Long-Term Preservation
- **3. Processes and Production**