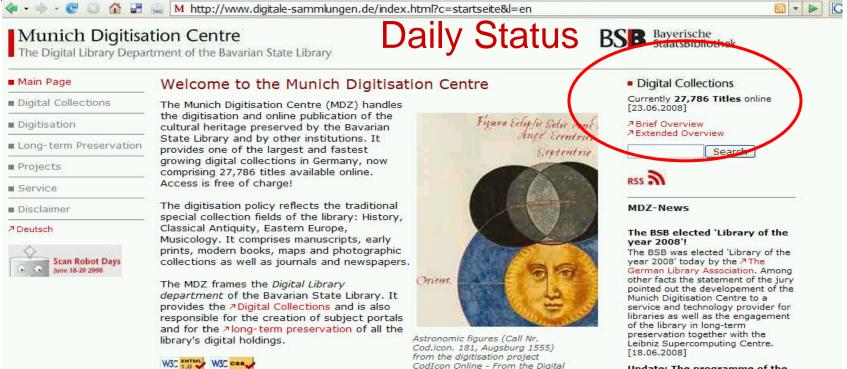

#### www.munich-digitisation-centre.de

Library

Update: The programme of the presentation session of the Scan Robot Days on June 19 2008 is complete.

↗ to the programme [13.06.2008]

↗ Other News AMDZ-News via RSS