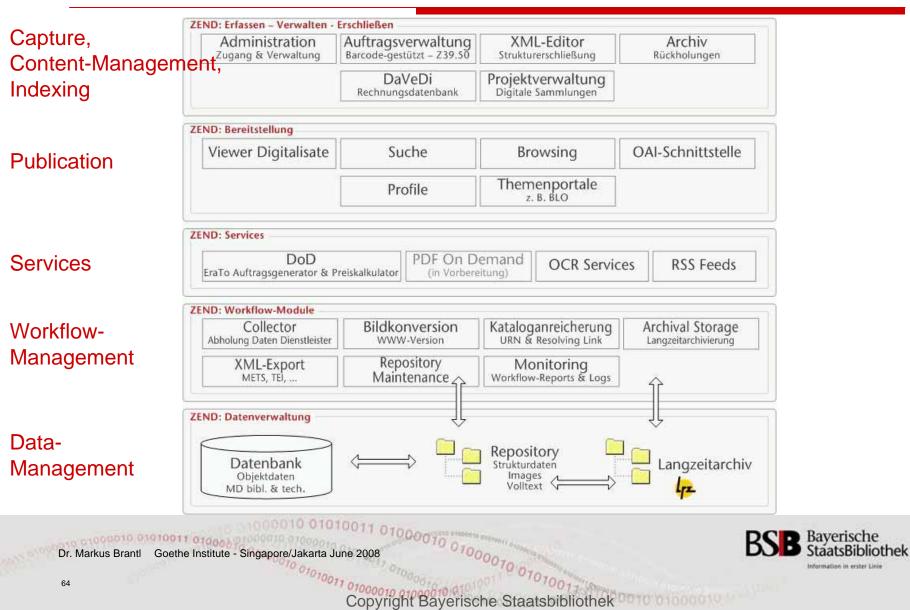

### The Munich Digitisation Centre (MDZ)

2003 integrated as division in the department of Acquisition, Collection **Development and** 

National competence center for digitisation and long-term preservation Central innovation und digital production unit of

01000010 01010011 01000h 01000010 010000h Dr. Markus Brantl Goethe Institute - Singapore/Jakarta June 200 Digitale Bibliothek

MDZ Tasks within the Framework of "The Digital Library"

- Research & Development
- Production
- Consulting (e.g. Workflows)
- Service Provider (e.g. scanning technology, Open-Source-Software for digitisation)

in

- ☐ (Retro-)Digitisation
- Long-term Preservation
- Subject Specific Portals

Digitale Bibliothek

### MDZ – Some Facts

- Digitisation expertise in materials from 8th to 21th century
- □ ~32 M. files successfully processed
- = ~ 10 M. pages 27,000 books
- ~ 60 Terabyte of digital data stored and long-term preserved in cooperation with Leibniz Supercomputing Centre (Munich-Garching)
- = the largest operating long-term preservation archive in Germany
- Complete production line from capture until longterm preservation based on own-developed Software ZEND
- Comprehensive Hardwareequipment, e.g. for the processing of the Google Books Search image copies