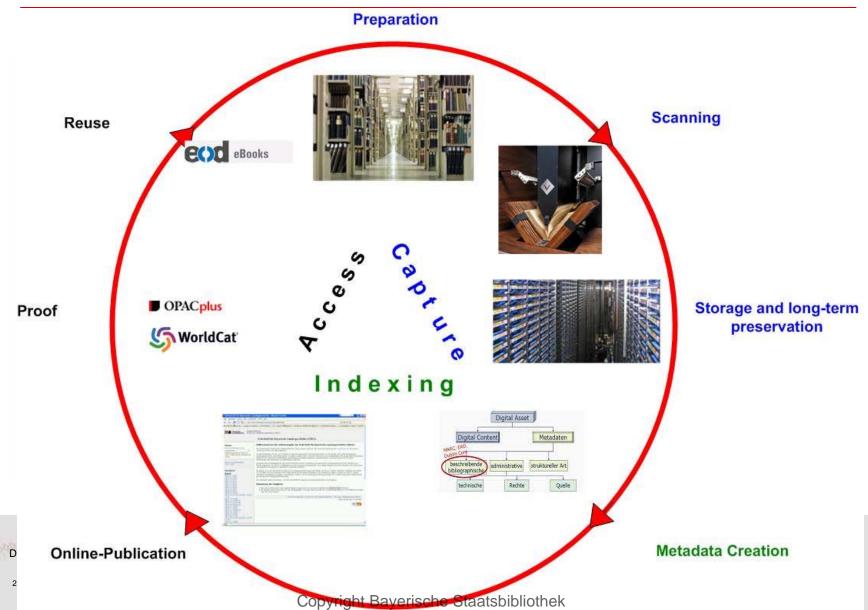

#### a) Processes and Production Cycle

- Preparation
- Handling of Originals
- Scanning
- Storage and Long-term
   Preservation
- Metadata Creation
- Online Publication and Data Management
- Proof
- Reuse
- b) ZEND Production Software
- c) Example of a Production Workflow with ZEND

- Selection of all relevant titles for digitisation project from the collections
- Block the selected items for other forms of use (lending order e.g.)
- Printing of order-forms for collecting the relevant items from the shelves
- Checking the scanability of the selected items under conservational aspects
- Register the reason for non-scanability for every respective item
  - Correction of the catalogue if necessary
- Printing scanning order forms with Digital Identifier
  - Check if the books for scanning fit to the metadata of the selected title
- Delivery of the books of one charge together with scanning order forms to the Scan Centre
- ... Scanning ...

. . .

29

- Take the books back from the Scan Centre and check the completeness and actual condition of the books
- Putting the books in the shelves
- Unblocking lending orders

Preparation

Copyright Bayerische Staatsbibliothek

#### a) Production Cycle and Subprocesses

- Preparation
- Handling of Originals
- Scanning
- Storage and Long-term
   Preservation
- Metadata Creation
- Online Publication and Data Management
- Proof
- Reuse
- b) ZEND Production Software
- c) Example of a Production Workflow with ZEND

### a) Production Cycle and Subprocesses

- Preparation
- Handling of Originals
- Scanning
- Storage and Long-term
   Preservation
- Metadata Creation
- Online Publication and Data Management
- Proof
- Reuse
- b) ZEND Production Software
- c) Example of a Production Workflow with ZEND