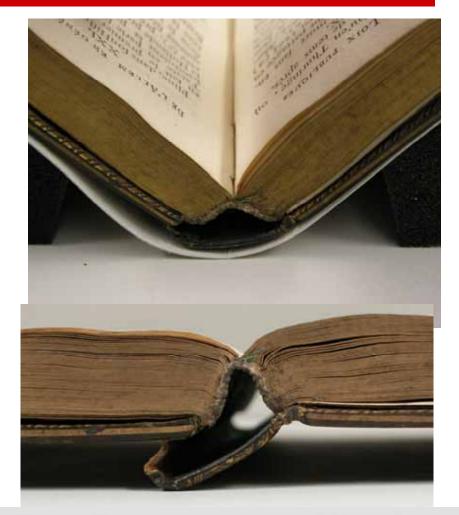

## Handling: Damages by Opening Angle of $180^{\circ}$

120° opening angle
spine streched, but fold still okay

The same book:

- **180°** opening angle
- fold broken