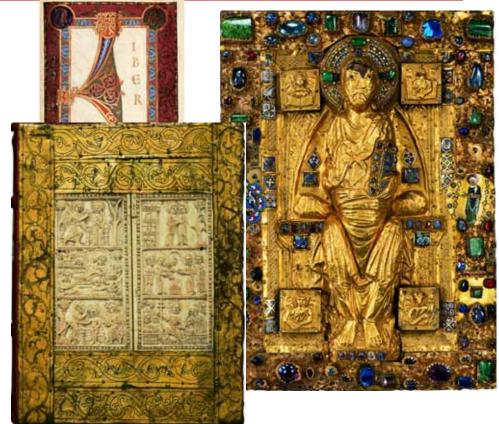

### BSB as a Gateway to Cultural Heritage Resources

- Collections: Timeframe from 8th to 21th century
- Manuscripts and Rare Books Collection of world importance
  - 89,000 Manuscripts (number 4 worldwide)
  - 19,000 Incunabula (top position in the world)
  - 130,000 16th century prints (largest collection in Germany)
  - Illuminated Reichenau Manuscripts part of the UNESCO Memory of the World since 2004