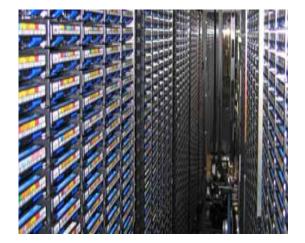

# MDZ: Milestones in long-term preservation

1999: First project concerning removable media – testbed of a computer museum (Institute of Informatics, GFAF)

- 2004: 1. Migration of CD-ROM stored digitisation data to a large-scale archiving system of the Leibniz Supercomputing Centre (LRZ) in Munich (IBM Tivoli Storage Manager)
- 2005: automatical storage procedures are implemented, connecting the storage/archiving system of the LRZ and MDZ-production infrastructure (ZEND-Software)
  - Daily online transfer of new data
  - Secure storage of multiple copies
  - Long-term preservation
  - Rapid restore functions

### Long-term Preservation: The Archival System of the LRZ