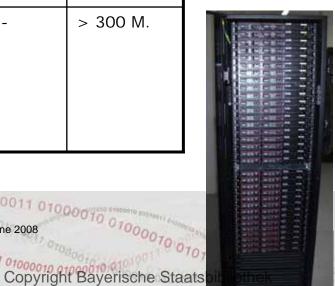

## Current Mass Digitisation Projects at MDZ

| Project                                          | Volumes  | Date       | Pages    |
|--------------------------------------------------|----------|------------|----------|
| VD16digital<br>-1                                | ~4.300   | 2006 -2008 | ~ 1 M.   |
| Deutsche<br>Forschungsgemeinschaft<br>DFG        |          |            |          |
| VD16digital<br>-2                                | ~37.000  | 2007-2009  | ~ 7.5 M. |
| Deutsche<br>Forschungsgemeinschaft<br>DFG        |          |            |          |
| Inkunabeln                                       | ~ 9.000  | 2008-2012  | ~ 1,6 M. |
| Deutsche<br>Forschungsgemeinschaft<br><b>DFG</b> |          |            |          |
| Private<br>Public<br>Partnership<br>mit          | > 1.2 M. | 2008-      | > 300 M. |
| Google                                           |          |            |          |

### 2 x IBM TS3500 (3584)

20 LTO II drives 35 MByte/s transfer rate 5,000 tape slots 200 GByte per tape 990 TByte total capacity Maximum possible capacity: 6.900 tape slots,

1,400 TByte

STK SL8500

16 titanium drives
120 MByte/s transferrate
4,900 tape slots
500 GByte per tape
2,400 TByte total capacity (eq. 3,8 M CDs)
Maximum possible capacity: 300.000 tape slots, 146,000 TByte