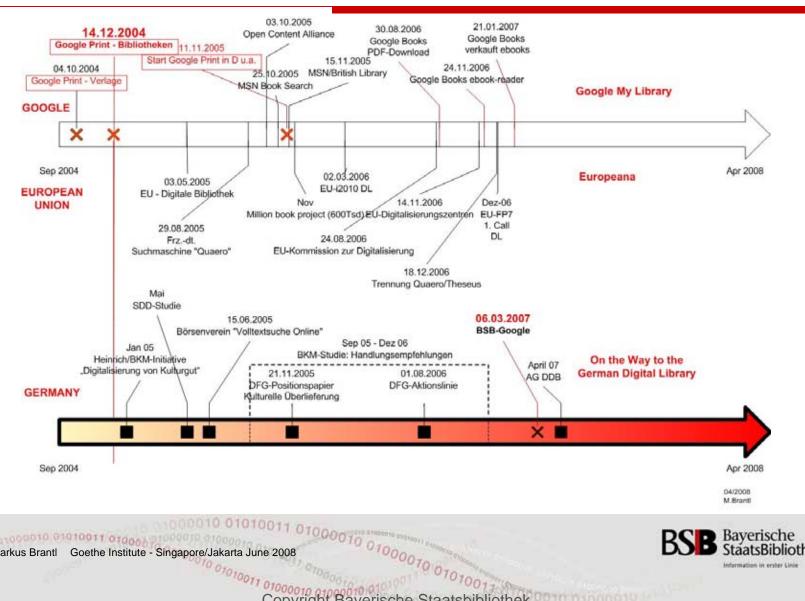

1000010 01010011 01000010 01000010 01000010 01010011 01000010 0100011 01000h 01000010 0100000.

Dr. Markus Brantl Goethe Institute - Singapore/Jakarta June 2008

Copyright Bayerische Staatsbibliothek

Collections of the Bavarian State

Agenda

- 1. The Bavarian State Library (BSB) and the Munich Digitisation Centre (MDZ)
- 2. BSB Digitisation Strategy and the Challenges for Mass Digitisation and Long-Term Preservation
- 3. Processes and production
- 4. Projects examples
- 5. Outlook

Dr. Markus Branti Goethe Institute - Singapore/Jakarta June 2008

Münchener DigitalisierungsZentrum Digitale Bibliothek

Digitisation Strategy