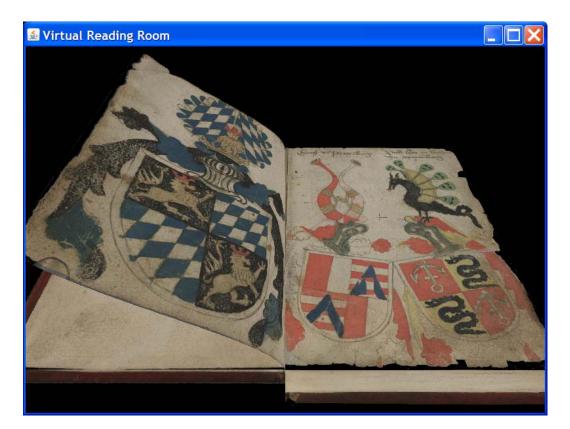

## Handling: Damages by Opening Angle of $180^{\circ}$

120° opening angle
spine streched, but fold still okay

The same book:

- **180°** opening angle
- fold broken