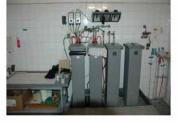

### Long-term Preservation: The Archival System of the LRZ

### 2 x IBM TS3500 (3584)

20 LTO II drives 35 MByte/s transfer rate 5,000 tape slots 200 GByte per tape 990 TByte total capacity Maximum possible capacity: 6.900 tape slots,

1,400 TByte

STK SL8500

16 titanium drives
120 MByte/s transferrate
4,900 tape slots
500 GByte per tape
2,400 TByte total capacity (eq. 3,8 M CDs)
Maximum possible capacity: 300.000 tape slots, 146,000 TByte