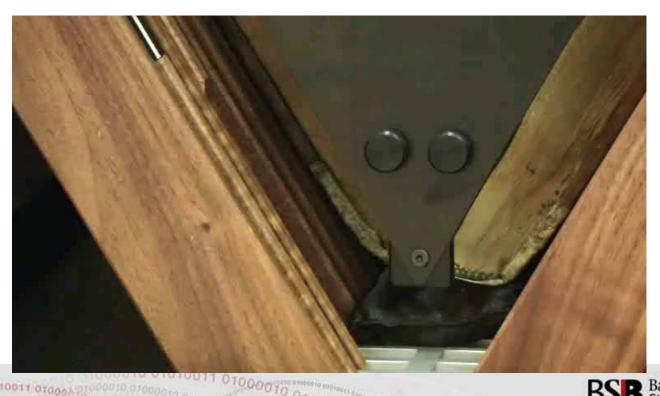

## Handling: Damages by Opening Angle of $180^{\circ}$

120° opening angle
spine streched, but fold still okay

The same book:

- **180°** opening angle
- fold broken

### Books Handling during Reproduction

- BSBs Goal: Reduction of central risk factors of damage
- No fixation during reproduction under glass-plate
  - Deformation of books body
- Close cooperation with the Institute for Book and Manuscript Restoration at BSB
  - Cooperation in the selecting process of scanning devices
  - Obligartory use of
  - Cool ligthing
  - Of different bookcradles for gentle book handling
  - Disadvantage: Higher setup time