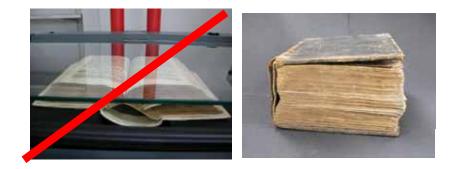

### Books Handling during Reproduction

- BSBs Goal: Reduction of central risk factors of damage
- No fixation during reproduction under glass-plate
  - Deformation of books body
- Close cooperation with the Institute for Book and Manuscript Restoration at BSB
  - Cooperation in the selecting process of scanning devices
  - Obligartory use of
  - Cool ligthing
  - Of different bookcradles for gentle book handling
  - Disadvantage: Higher setup time