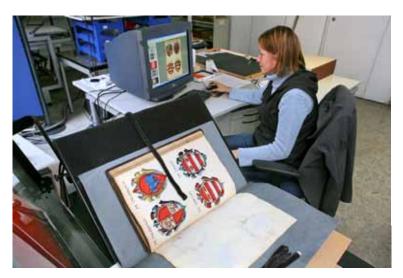

### Books Handling during Reproduction

- BSBs Goal: Reduction of central risk factors of damage
- No fixation during reproduction under glass-plate
  - Deformation of books body
- Close cooperation with the Institute for Book and Manuscript Restoration at BSB
  - Cooperation in the selecting process of scanning devices
  - Obligartory use of
  - Cool ligthing
  - Of different bookcradles for gentle book handling
  - Disadvantage: Higher setup time

### "Do it right the first time"

- scanning at the best possible quality
- Reuse mulitple
  - Facsimile, reprint

  - Digitisation on Demand
  - □ ...
- Images
  - Digital master files: TIFF
  - Derivates for WWW-Presentation: JPEG and PDF
- Extensive automation of workflows