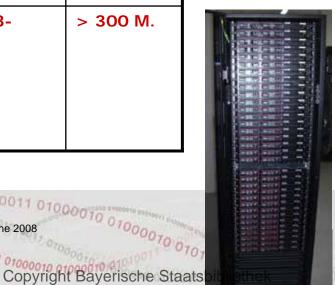

## Current Mass Digitisation Projects at MDZ

| Project                                          | Volumes  | Date       | Pages    |
|--------------------------------------------------|----------|------------|----------|
| VD16digital<br>-1                                | ~4.300   | 2006 -2008 | ~ 1 M.   |
| Deutsche<br>Forschungsgemeinschaft<br>DFG        |          |            |          |
| VD16digital<br>-2                                | ~37.000  | 2007-2009  | ~ 7.5 M. |
| Deutsche<br>Forschungsgemeinschaft<br>DFG        |          |            |          |
| Inkunabeln                                       | ~ 9.000  | 2008-2012  | ~ 1,6 M. |
| Deutsche<br>Forschungsgemeinschaft<br><b>DFG</b> |          |            |          |
| Private<br>Public<br>Partnership<br>mit          | > 1.2 M. | 2008-      | > 300 M. |
| Google                                           |          |            |          |

### 2 x IBM TS3500 (3584)

20 LTO II drives 35 MByte/s transfer rate 5,000 tape slots 200 GByte per tape 990 TByte total capacity Maximum possible capacity: 6.900 tape slots,

1,400 TByte

STK SL8500

16 titanium drives
120 MByte/s transferrate
4,900 tape slots
500 GByte per tape
2,400 TByte total capacity (eq. 3,8 M CDs)
Maximum possible capacity: 300.000 tape slots, 146,000 TByte