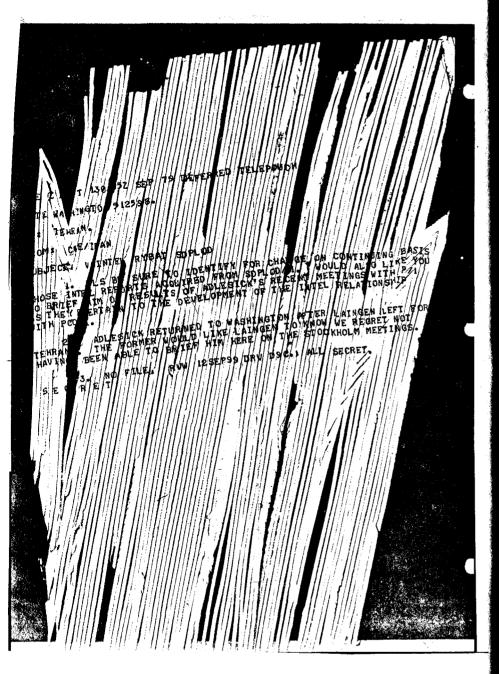

## WNINTEL RYBAT SDPLOD

REF: DIRECTOR

1. BIEDENKOPF BRIEFED, BAZARGAN, YAZDI, AND ENTEZAM ON AREA SITUATION FOR TWO HOURS ON 22 AUGUST. CHARGE AND POLITICAL COUNSELOR ALSO PRESENT. LENGTH OF SESSION, ( WAS TO BE ONE HOUR) AND NUMEROUS QUESTIONS INDICATE ...... WELL RECIEVED.

2. AFTER BRIEFING, BAZARGAN THROUGH ENTEZAM STATED HE HOPED 2. AFTER BRIEFING, BAZARGAN THROUGH ENTEZAM STATED HE HOPED SIMILAR BRIEFING<u>S</u> COULD BE PROVIDED EVERY TWO MONTHS, OR MORE ..... IF SPECIAL NEED AROSE. BAZARGAN WAS TOLD RESPONSE TO THIS WOULD BE WORKED OUT THROUGH CHARGE AFTER WASHINGTON CONSULTATIONS. ENTERAM WURKED OUT THROUGH CHARGE AFTER WASHINGTON CONSULTATIONS. THEN SAID "WE HOPE YOUR ORGANIZATION WILL IMPROVE ITS TIES WITH US JUST AS OUR COUNTRIES ARE IMPROVING TIES THROUGH THE EFFORTS OF THE CHARGE AND DR YAZDI. ENTEZAM WAS RIGHT NEXT TO BAZARGAN AND WHEN HE SAID THIS (BAZARGAN UNDERSTANDS ENGLISH TO HAVE CAUGHT THE MEANING) BUT THERE WAS NO INDICATION THIS STATEMENT CAME FROM BAZARGAN. BIEDENKOPF DID NOT REVEAL REACTION CONNECTION OR RESPOND AZARGAN. BIEDENKOFF DID NOI KEVEAL KIALIION CONNECTION OK NE ADLESICK APOLOGY FOR HIS INABILITY TO COME AND ENTEZAM SAID HE UNDERSTOOD AND LOOKED FORWARD TO SEEING HIM IN STOCKHOLM. ENTEZAM SAID HE DEPARTING TEHRAN FOR STOCKHOLM ON 23 AUGUST AND WANTED TO SEE ADLESICK SHORTLY AFTER HIS RETURN. ENTERAM HAD BEEN VISITING KHOMEINI IN QOM EARLIER IN THE DAY SO IT IS POSSIBLE HE HAS SOME INT.