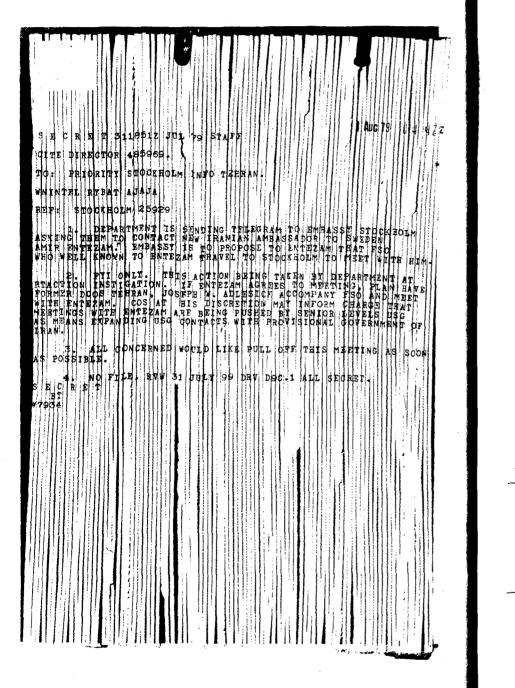

Real Name: Amir Abbas Entezam.

Code Name: S. D. Plod/1.

Occupation: Prime minister Bazargan's deputy, the provisional government's spokesman, and a liberation movement member.

The present documents about Amir Entezam are in the form of classified documents, which were completed or found after the publication of book 10 concerning Amir Entezam. These documents are indicative of the continuation of the C. I. A. 's operational tactics concerning exchange of information with the provisional government of Bazargan. Two more points can be distinctly noticed in addition to that which has been mentioned in book 10: 1- Amir Entezam had connections with the C. I. A. and with George Cave (Adelisk), a senior C. I. A. agent, since the beginning of 1340 (1961). 2- In appointing Amir Entezam as ambassador to Stockholm two objectives were pursued by the leaders of the Liberation Movement (provisional government). Firstly, that he would act as the agent of the provisional government for re-establishing its connections with the C. I. A. and exchanging information with it. Second ly he was to allure the Iranians living in Europe in to returning home.

E C R E T ØS16342 AUG 79 STATT

TE DIRECTOR 488309

DE IMMEDIATE STOCEHOLM INFO TEERAN.

LACT STOCKEOLM

NINTEL RYBAT AJAJA

TO STOCKHOLM ARRIVING STOCKHOLM SUNDAT MORNING BU NORTHWEST IRLINE FLIGHT 30.

(IDEN) AND LEAVE MESSAGE WITH NORTHWEST AT AIRPORT. WOULD PREFER RESERVATIONS IN SAME HOTEL EMBASSY MAKING RESERVATIONS FOR STEMPLE.