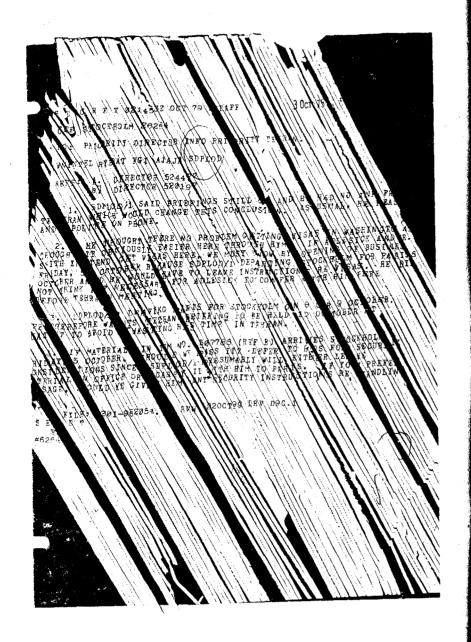

## WNINTEL RYBAT SDPLOD

REF: DIRECTOR

1. BIEDENKOPF BRIEFED, BAZARGAN, YAZDI, AND ENTEZAM ON AREA SITUATION FOR TWO HOURS ON 22 AUGUST. CHARGE AND POLITICAL COUNSELOR ALSO PRESENT. LENGTH OF SESSION, ( WAS TO BE ONE HOUR) AND NUMEROUS QUESTIONS INDICATE ...... WELL RECIEVED.

2. AFTER BRIEFING, BAZARGAN THROUGH ENTEZAM STATED HE HOPED 2. AFTER BRIEFING, BAZARGAN THROUGH ENTEZAM STATED HE HOPED SIMILAR BRIEFING<u>S</u> COULD BE PROVIDED EVERY TWO MONTHS, OR MORE ..... IF SPECIAL NEED AROSE. BAZARGAN WAS TOLD RESPONSE TO THIS WOULD BE WORKED OUT THROUGH CHARGE AFTER WASHINGTON CONSULTATIONS. ENTERAM WURKED OUT THROUGH CHARGE AFTER WASHINGTON CONSULTATIONS. THEN SAID "WE HOPE YOUR ORGANIZATION WILL IMPROVE ITS TIES WITH US JUST AS OUR COUNTRIES ARE IMPROVING TIES THROUGH THE EFFORTS OF THE CHARGE AND DR YAZDI. ENTEZAM WAS RIGHT NEXT TO BAZARGAN AND WHEN HE SAID THIS (BAZARGAN UNDERSTANDS ENGLISH TO HAVE CAUGHT THE MEANING) BUT THERE WAS NO INDICATION THIS STATEMENT CAME FROM BAZARGAN. BIEDENKOPF DID NOT REVEAL REACTION CONNECTION OR RESPOND AZARGAN. BIEDENKOFF DID NOI KEVEAL KIALIION CONNECTION OK NE ADLESICK APOLOGY FOR HIS INABILITY TO COME AND ENTEZAM SAID HE UNDERSTOOD AND LOOKED FORWARD TO SEEING HIM IN STOCKHOLM. ENTEZAM SAID HE DEPARTING TEHRAN FOR STOCKHOLM ON 23 AUGUST AND WANTED TO SEE ADLESICK SHORTLY AFTER HIS RETURN. ENTERAM HAD BEEN VISITING KHOMEINI IN QOM EARLIER IN THE DAY SO IT IS POSSIBLE HE HAS SOME INT.