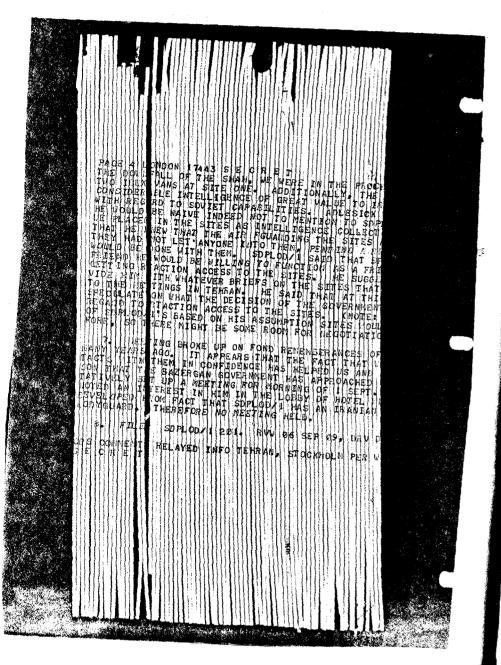

Real Name: Amir Abbas Entezam.

Code Name: S. D. Plod/1.

Occupation: Prime minister Bazargan's deputy, the provisional government's spokesman, and a liberation movement member.

The present documents about Amir Entezam are in the form of classified documents, which were completed or found after the publication of book 10 concerning Amir Entezam. These documents are indicative of the continuation of the C. I. A. 's operational tactics concerning exchange of information with the provisional government of Bazargan. Two more points can be distinctly noticed in addition to that which has been mentioned in book 10: 1- Amir Entezam had connections with the C. I. A. and with George Cave (Adelisk), a senior C. I. A. agent, since the beginning of 1340 (1961). 2- In appointing Amir Entezam as ambassador to Stockholm two objectives were pursued by the leaders of the Liberation Movement (provisional government). Firstly, that he would act as the agent of the provisional government for re-establishing its connections with the C. I. A. and exchanging information with it. Second ly he was to allure the Iranians living in Europe in to returning home.