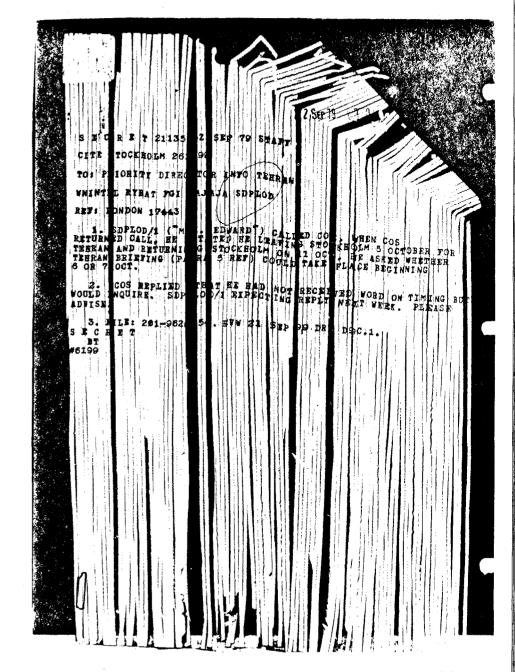

## WNINTEL RYBAT SDPLOD

REF: DIRECTOR

1. BIEDENKOPF BRIEFED, BAZARGAN, YAZDI, AND ENTEZAM ON AREA SITUATION FOR TWO HOURS ON 22 AUGUST. CHARGE AND POLITICAL COUNSELOR ALSO PRESENT. LENGTH OF SESSION, ( WAS TO BE ONE HOUR) AND NUMEROUS QUESTIONS INDICATE ...... WELL RECIEVED.

2. AFTER BRIEFING, BAZARGAN THROUGH ENTEZAM STATED HE HOPED 2. AFTER BRIEFING, BAZARGAN THROUGH ENTEZAM STATED HE HOPED SIMILAR BRIEFING<u>S</u> COULD BE PROVIDED EVERY TWO MONTHS, OR MORE ..... IF SPECIAL NEED AROSE. BAZARGAN WAS TOLD RESPONSE TO THIS WOULD BE WORKED OUT THROUGH CHARGE AFTER WASHINGTON CONSULTATIONS. ENTERAM WURKED OUT THROUGH CHARGE AFTER WASHINGTON CONSULTATIONS. THEN SAID "WE HOPE YOUR ORGANIZATION WILL IMPROVE ITS TIES WITH US JUST AS OUR COUNTRIES ARE IMPROVING TIES THROUGH THE EFFORTS OF THE CHARGE AND DR YAZDI. ENTEZAM WAS RIGHT NEXT TO BAZARGAN AND WHEN HE SAID THIS (BAZARGAN UNDERSTANDS ENGLISH TO HAVE CAUGHT THE MEANING) BUT THERE WAS NO INDICATION THIS STATEMENT CAME FROM BAZARGAN. BIEDENKOPF DID NOT REVEAL REACTION CONNECTION OR RESPOND AZARGAN. BIEDENKOFF DID NOI KEVEAL KIALIION CONNECTION OK NE ADLESICK APOLOGY FOR HIS INABILITY TO COME AND ENTEZAM SAID HE UNDERSTOOD AND LOOKED FORWARD TO SEEING HIM IN STOCKHOLM. ENTEZAM SAID HE DEPARTING TEHRAN FOR STOCKHOLM ON 23 AUGUST AND WANTED TO SEE ADLESICK SHORTLY AFTER HIS RETURN. ENTERAM HAD BEEN VISITING KHOMEINI IN QOM EARLIER IN THE DAY SO IT IS POSSIBLE HE HAS SOME INT.