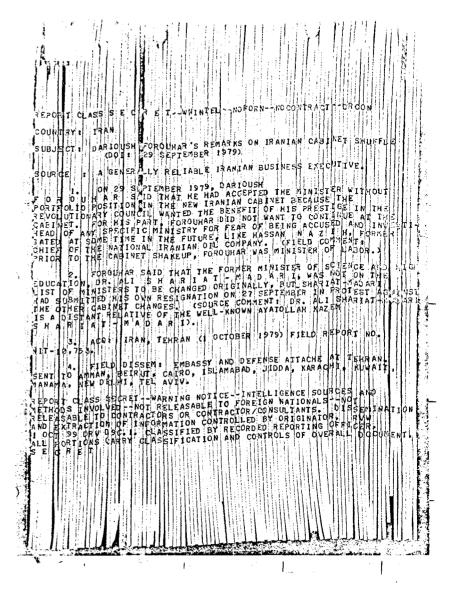

The contents of the documents concerning Sanjabi and Forouhar.

- 1. Readiness of the C. I. A. headquarters to meet with Sanjabi.
- 1. (a) Information concerning the citizenship of Yazdi.
- 2. The turning down of Sanjabi's request by the C. I. A.

- 5. Forouhar's remarks on the change of cabinet.
- 6. Forouhar's comments.

Sam Sanjabi (Karim Sanjabi's son) and the C. I. A.
 Sam Sanjabi and the C. I. A.

The contents of the documents concerning Ali Seifpur Fatemi and  $S_{\rm c}\,D_{\rm c}$  Rite.