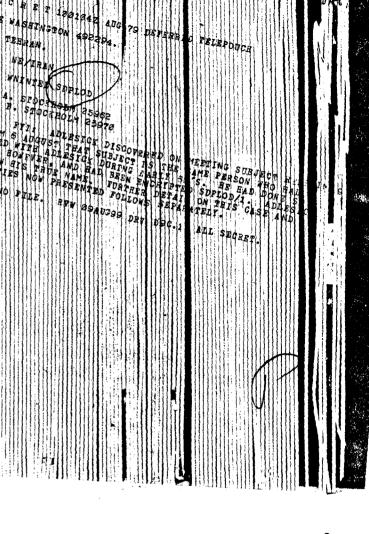

Real Name: Amir Abbas Entezam.

Code Name: S. D. Plod/1.

Occupation: Prime minister Bazargan's deputy, the provisional government's spokesman, and a liberation movement member.

The present documents about Amir Entezam are in the form of classified documents, which were completed or found after the publication of book 10 concerning Amir Entezam. These documents are indicative of the continuation of the C. I. A. 's operational tactics concerning exchange of information with the provisional government of Bazargan. Two more points can be distinctly noticed in addition to that which has been mentioned in book 10: 1- Amir Entezam had connections with the C. I. A. and with George Cave (Adelisk), a senior C. I. A. agent, since the beginning of 1340 (1961). 2- In appointing Amir Entezam as ambassador to Stockholm two objectives were pursued by the leaders of the Liberation Movement (provisional government). Firstly, that he would act as the agent of the provisional government for re-establishing its connections with the C. I. A. and exchanging information with it. Second ly he was to allure the Iranians living in Europe in to returning home.