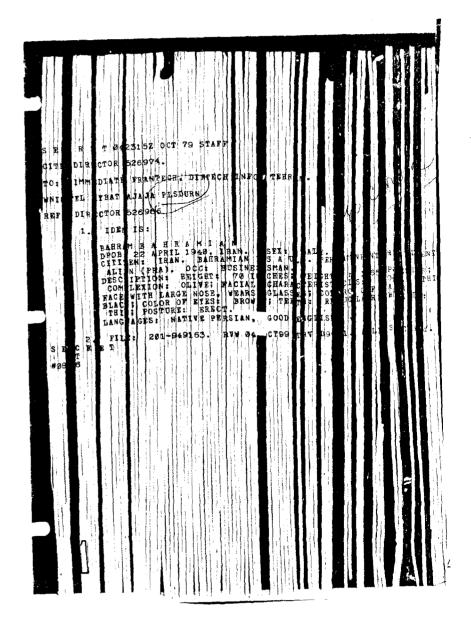

r>LL NOT<br>LL NOT<br>LL NOT<br>LL LES<br>COME<br>E REC<br>A DEPAR |
|                                                                                                                                                                                           |                                                                                                                                                                                                                                                                                                                                   | B6                                                                                      |                                                                                                                             |





| PASE        | 111 |    | D1                      | R              | E              | <u> </u> |               |                       | 48            | 9              |                | 8 | E |              | 0              | R |                |               |             |  |               |               |             |  |  |          |          |   |   |        | 1 |       |       |  |                                                                                                                |  |
|-------------|-----|----|-------------------------|----------------|----------------|----------|---------------|-----------------------|---------------|----------------|----------------|---|---|--------------|----------------|---|----------------|---------------|-------------|--|---