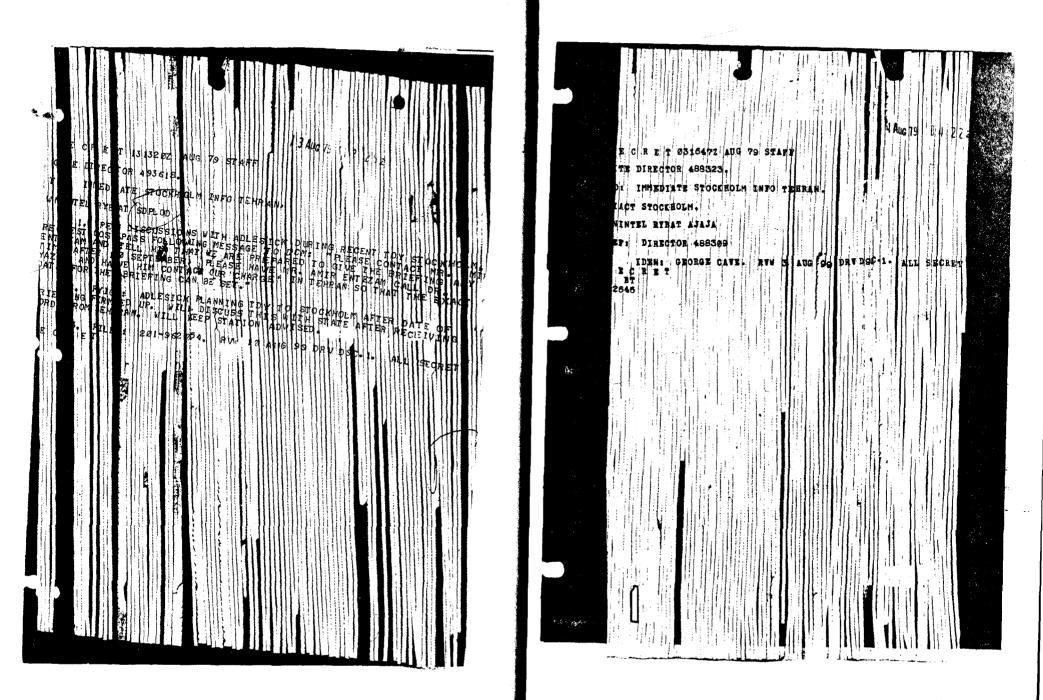

E C R E T ØS16342 AUG 79 STATT

TE DIRECTOR 488309

DE IMMEDIATE STOCEHOLM INFO TEERAN.

LACT STOCKEOLM

NINTEL RYBAT AJAJA

TO STOCKHOLM ARRIVING STOCKHOLM SUNDAT MORNING BU NORTHWEST IRLINE FLIGHT 30.

(IDEN) AND LEAVE MESSAGE WITH NORTHWEST AT AIRPORT. WOULD PREFER RESERVATIONS IN SAME HOTEL EMBASSY MAKING RESERVATIONS FOR STEMPLE.

DRY DOCLAL SECRET SECRET BT #2604 RVV 3 AUG 99. NO FILE.

232

A AUG 79