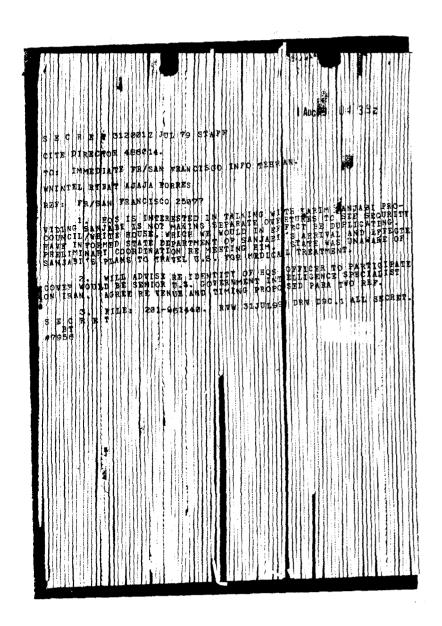

E C R E T ØS16342 AUG 79 STATT

TE DIRECTOR 488309

DE IMMEDIATE STOCEHOLM INFO TEERAN.

LACT STOCKEOLM

NINTEL RYBAT AJAJA

TO STOCKHOLM ARRIVING STOCKHOLM SUNDAT MORNING BU NORTHWEST IRLINE FLIGHT 30.

(IDEN) AND LEAVE MESSAGE WITH NORTHWEST AT AIRPORT. WOULD PREFER RESERVATIONS IN SAME HOTEL EMBASSY MAKING RESERVATIONS FOR STEMPLE.

DRY DOCLAL SECRET SECRET BT #2604 RVV 3 AUG 99. NO FILE.

232

A AUG 79