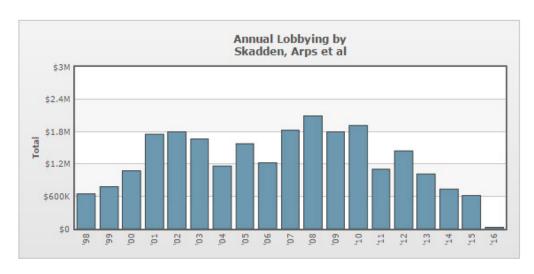

According To USASpending.gov, Skadden, Arps, Slate, Meagher & Flom LLP Has Received \$1,422,029 In Government Grants In The Last Fiscal Year. (USASpending.gov Accessed 12/16/16)

According To The Center For Responsive Politics, Skadden, Arps Et Al Had A Total Lobbying Spend Of \$20,000 In 2012. (Center For Responsive Politics, Accessed 12/16/16)

According To The Center For Responsive Politics, Skadden, Arps Et Al Had A Total Lobbying Income Of \$30,000 In 2016. (Center For Responsive Politics Accessed 12/16/16)

 According To The Senate Lobbying Disclosure, Skadden, Arps Et Al Lobbied On Behalf Of the US Chamber Of Commerce On Issues Pertaining To The "Fairness In Cass Action Litigation Act Of 2015." (Center For Responsive Politics Accessed 12/16/16)

According To The Center For Responsive Politics, Skadden, Arps Et Al Had A Total Lobbying Income Of \$610,000 In 2015. (Center For Responsive Politics Accessed 12/16/16)

According To Center For Responsive Politics, Skadden, Arps Et Al Lobbied On Behalf Of The
US Chamber Of Commerce Institute For Legal Reform, US Steel, And Westfield Group On
Issues Pertaining To The "Fairness In Cass Action Litigation Act Of 2015," Trade Law
Reform Proposals And Implementation And Enforcement Of US Trade Law, And On The
Foreign Investment In Real Property Tax Act Respectively. (Center For Responsive Politics Accessed 12/16/16)

According To The Center For Responsive Politics, Skadden, Arps Et Al Had A Total Lobbying Income Of \$730,000 In 2014. (Center For Responsive Politics Accessed 12/16/16)

 According To Center For Responsive Politics, Skadden, Arps Et Al Lobbied On Behalf Of MedAssets Inc, US Steel, And Westfield Group On Issues Pertaining To Health Care, Trade Law Reform Proposals And Implementation And Enforcement Of US Trade Law, And On The Foreign Investment In Real Property Tax Act Respectively. (Center For Responsive Politics Accessed 12/16/16)

According To The Center For Responsive Politics, Skadden, Arps Et Al Had A Total Lobbying Income Of \$1,010,000 In 2013. (Center For Responsive Politics Accessed 12/16/16)

 According To Center For Responsive Politics, Skadden, Arps Et Al Lobbied On Behalf Of General Motors, US Steel, And Westfield Group On Issues Pertaining To Counsel On Application Of Dodd-Frank Act Provisions Dealing With Swaps As they Relate To Private Sector Pension Plans, Trade Law Reform Proposals And Implementation And Enforcement Of US Trade Law, And On The Foreign Investment In Real Property Tax Act Respectively. (Center For Responsive Politics Accessed 12/16/16)

According To The Center For Responsive Politics, Skadden, Arps Et Al Had A Total Lobbying Income Of \$1,450,000 In 2012. (Center For Responsive Politics Accessed 12/16/16)

 According To Center For Responsive Politics, Skadden, Arps Et Al Lobbied On Behalf Of General Motors On Issues Pertaining To The "Retirement Income Protection Act Of 2011," "The Swap Execution Facility Clarification Act," And Counsel On Application Of The Dodd Frank Act Provisions Dealing With Swaps As They Relate To Private Sector Pension Plans, The Health Care Tax Working Group On Issues Pertaining To The "Patient Protection And Affordable Care Act" Section 9010, US Steel On Issues Pertaining To Trade Law Reform Proposals And Implementation And Enforcement Of US Trade Law, And Westfield Group On Issues Pertaining To The Foreign Investment In Real Property Tax Act. (Center For Responsive Politics, Accessed 12/16/16)