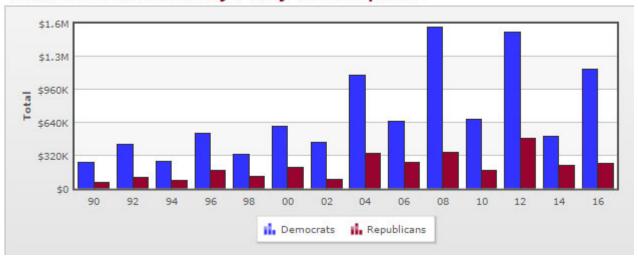

According To The Center For Responsive Politics, Skadden, Arps Et Al Donated \$1,200,000 To Democrat Candidates And Groups In 2016, \$1,500,000 In 2014, And \$1,500,000 In 2012. (Center For Responsive Politics Accessed 12/16/16)

- According To The Center For Responsive Politics, The Top Three Recipients Of Skadden, Arps Et Al's Contributions In 2016 Were Hillary Clinton, The DNC Services Corp, And The Democratic Congressional Committee. (Center For Responsive Politics Accessed 12/16/16)
- According To The Center For Responsive Politics, The Top Three Recipients Of Skadden, Arps Et Al's Contributions In 2014 Were The DNC Services Corp, The Democratic Senatorial Campaign Committee, And Sen. Chris Coons (D). (Center For Responsive Politics, Accessed 12/16/16)
- According To The Center For Responsive Politics, The Top Three Recipients Of Skadden, Arps Et Al's Contributions In 2014 Were The DNC Services Corp, Barrack Obama And Sen. Mitt Romney. (Center For Responsive Politics, Accessed 12/16/16)