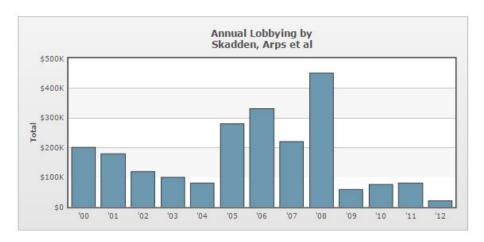

According To USASpending.gov, Skadden, Arps, Slate, Meagher & Flom LLP Has Received \$1,422,029 In Government Grants In The Last Fiscal Year. (USASpending.gov Accessed 12/16/16)

According To The Center For Responsive Politics, Skadden, Arps Et Al Had A Total Lobbying Spend Of \$20,000 In 2012. (Center For Responsive Politics, Accessed 12/16/16)

| Skadden, Arps, Slate, Meagher & Flom, LLP | UNITED STATES STEEL CORPORATION | SECOND QUARTER<br>REPORT | \$130,000.00 | 07/20/2012 | 2012 |
|-------------------------------------------|---------------------------------|--------------------------|--------------|------------|------|
| Skadden, Arps, Slate, Meagher & Flom, LLP | UNITED STATES STEEL CORPORATION | FOURTH QUARTER<br>REPORT | \$90,000.00  | 01/20/2010 | 2009 |
| Skadden, Arps, Slate, Meagher & Flom, LLP | UNITED STATES STEEL CORPORATION | THIRD QUARTER<br>REPORT  | \$130,000.00 | 10/20/2009 | 2009 |
| Skadden, Arps, Slate, Meagher & Flom, LLP | UNITED STATES STEEL CORPORATION | FIRST QUARTER<br>REPORT  | \$170,000.00 | 07/16/2009 | 2009 |
| Skadden, Arps, Slate, Meagher & Flom, LLP | UNITED STATES STEEL CORPORATION | SECOND QUARTER<br>REPORT | \$170,000.00 | 07/16/2009 | 2009 |
| Skadden, Arps, Slate, Meagher & Flom, LLP | UNITED STATES STEEL CORPORATION | FIRST QUARTER<br>REPORT  | \$160,000.00 | 04/20/2009 | 2009 |
| Skadden, Arps, Slate, Meagher & Flom, LLP | UNITED STATES STEEL CORPORATION | FOURTH QUARTER<br>REPORT | \$130,000.00 | 01/21/2009 | 2008 |
| Skadden, Arps, Slate, Meagher & Flom, LLP | UNITED STATES STEEL CORPORATION | THIRD QUARTER<br>REPORT  | \$160,000.00 | 10/15/2008 | 2008 |
| Skadden, Arps, Slate, Meagher & Flom, LLP | UNITED STATES STEEL CORPORATION | SECOND QUARTER AMENDMENT | \$190,000.00 | 07/29/2008 | 2008 |
| Skadden, Arps, Slate, Meagher & Flom, LLP | UNITED STATES STEEL CORPORATION | SECOND QUARTER<br>REPORT | \$190,000.00 | 07/15/2008 | 2008 |
| Skadden, Arps, Slate, Meagher & Flom, LLP | UNITED STATES STEEL CORPORATION | FIRST QUARTER<br>REPORT  | \$140,000.00 | 04/21/2008 | 2008 |
| Skadden, Arps, Slate, Meagher & Flom, LLP | UNITED STATES STEEL CORPORATION | YEAR-END REPORT          | \$240,000.00 | 02/14/2008 | 2007 |

| Skadden, Arps, Slate, Meagher & Flom, LLP    | UNITED STATES STEEL CORPORATION | MID-YEAR REPORT         | \$240,000.00 | 08/13/2007 | 2007 |
|----------------------------------------------|---------------------------------|-------------------------|--------------|------------|------|
| Skadden, Arps, Slate, Meagher & Flom, LLP    | UNITED STATES STEEL CORPORATION | YEAR-END REPORT         | \$180,000.00 | 02/14/2007 | 2006 |
| Skadden, Arps, Slate, Meagher &<br>Flom, LLP | UNITED STATES STEEL CORPORATION | MID-YEAR REPORT         | \$180,000.00 | 07/31/2006 | 2006 |
| Skadden, Arps, Slate, Meagher & Flom, LLP    | UNITED STATES STEEL CORPORATION | YEAR-END REPORT         | \$180,000.00 | 02/13/2006 | 2005 |
| Skadden, Arps, Slate, Meagher &<br>Flom, LLP | UNITED STATES STEEL CORPORATION | MID-YEAR REPORT         | \$180,000.00 | 09/09/2005 | 2005 |
| Skadden, Arps, Slate, Meagher &<br>Flom, LLP | UNITED STATES STEEL CORPORATION | YEAR-END REPORT         | \$180,000.00 | 02/11/2005 | 2004 |
| Skadden, Arps, Slate, Meagher &<br>Flom, LLP | UNITED STATES STEEL CORPORATION | MID-YEAR REPORT         | \$200,000.00 | 08/12/2004 | 2004 |
| Skadden, Arps, Slate, Meagher & Flom, LLP    | UNITED STATES STEEL CORPORATION | YEAR-END REPORT         | \$160,000.00 | 07/15/2004 | 2003 |
| Skadden, Arps, Slate, Meagher & Flom, LLP    | UNITED STATES STEEL CORPORATION | YEAR-END REPORT         | \$160,000.00 | 02/13/2004 | 2003 |
| Skadden, Arps, Slate, Meagher & Flom, LLP    | BETHLEHEM STEEL CORP            | MID-YEAR<br>TERMINATION | \$20,000.00  | 08/14/2003 | 2003 |
| Skadden, Arps, Slate, Meagher &<br>Flom, LLP | NATL STEEL                      | MID-YEAR<br>TERMINATION | \$20,000.00  | 08/14/2003 | 2003 |
| Skadden, Arps, Slate, Meagher & Flom, LLP    | UNITED STATES STEEL CORPORATION | MID-YEAR REPORT         | \$160,000.00 | 08/14/2003 | 2003 |
| Skadden, Arps, Slate, Meagher &<br>Flom, LLP | BETHLEHEM STEEL CORP            | YEAR-END REPORT         | \$60,000.00  | 02/13/2003 | 2002 |
| Skadden, Arps, Slate, Meagher & Flom, LLP    | NATL STEEL                      | YEAR-END REPORT         | \$20,000.00  | 02/13/2003 | 2002 |
| Skadden, Arps, Slate, Meagher & Flom, LLP    | UNITED STATES STEEL CORPORATION | YEAR-END REPORT         | \$100,000.00 | 02/13/2003 | 2002 |
| Skadden, Arps, Slate, Meagher & Flom, LLP    | BETHLEHEM STEEL CORP            | MID-YEAR REPORT         | \$80,000.00  | 08/13/2002 | 2002 |
| Skadden, Arps, Slate, Meagher & Flom, LLP    | CORNING                         | MID-YEAR REPORT         | \$20,000.00  | 08/13/2002 | 2002 |
| Skadden, Arps, Slate, Meagher & Flom, LLP    | NATL STEEL                      | MID-YEAR REPORT         | \$40,000.00  | 08/13/2002 | 2002 |
| Skadden, Arps, Slate, Meagher & Flom, LLP    | UNITED STATES STEEL CORPORATION | MID-YEAR REPORT         | \$120,000.00 | 08/13/2002 | 2002 |
| Skadden, Arps, Slate, Meagher & Flom, LLP    | BETHLEHEM STEEL CORP            | YEAR-END REPORT         | \$80,000.00  | 02/14/2002 | 2001 |
| Skadden, Arps, Slate, Meagher & Flom, LLP    | CORNING                         | YEAR-END REPORT         | \$20,000.00  | 02/14/2002 | 2001 |
| Skadden, Arps, Slate, Meagher & Flom, LLP    | LTV STEEL                       | YEAR-END<br>TERMINATION |              | 02/14/2002 | 2001 |
| Skadden, Arps, Slate, Meagher & Flom, LLP    | NATL STEEL                      | YEAR-END REPORT         | \$40,000.00  | 02/14/2002 | 2001 |
| Skadden, Arps, Slate, Meagher & Flom, LLP    | UNITED STATES STEEL CORPORATION | YEAR-END REPORT         | \$100,000.00 | 02/14/2002 | 2001 |

| Skadden, Arps, Slate, Meagher & Flom, LLP    | BETHLEHEM STEEL CORP            | MID-YEAR REPORT           | \$60,000.00  | 08/10/2001 | 2001 |
|----------------------------------------------|---------------------------------|---------------------------|--------------|------------|------|
| Skadden, Arps, Slate, Meagher & Flom, LLP    | CORNING                         | MID-YEAR REPORT           | \$20,000.00  | 08/10/2001 | 2001 |
| Skadden, Arps, Slate, Meagher & Flom, LLP    | ISPAT INLAND INC                | MID-YEAR REPORT           |              | 08/10/2001 | 2001 |
| Skadden, Arps, Slate, Meagher & Flom, LLP    | LTV STEEL                       | MID-YEAR REPORT           |              | 08/10/2001 | 2001 |
| Skadden, Arps, Slate, Meagher & Flom, LLP    | NATL STEEL                      | MID-YEAR REPORT           | \$20,000.00  | 08/10/2001 | 2001 |
| Skadden, Arps, Slate, Meagher & Flom, LLP    | UNITED STATES STEEL CORPORATION | MID-YEAR REPORT           | \$80,000.00  | 08/10/2001 | 2001 |
| Skadden, Arps, Slate, Meagher & Flom, LLP    | BETHLEHEM STEEL CORP            | YEAR-END REPORT           | \$40,000.00  | 02/14/2001 | 2000 |
| Skadden, Arps, Slate, Meagher & Flom, LLP    | CORNING                         | YEAR-END REPORT           | \$20,000.00  | 02/14/2001 | 2000 |
| Skadden, Arps, Slate, Meagher & Flom, LLP    | ISPAT INLAND INC                | YEAR-END REPORT           | \$20,000.00  | 02/14/2001 | 2000 |
| Skadden, Arps, Slate, Meagher & Flom, LLP    | LTV STEEL                       | YEAR-END REPORT           | \$40,000.00  | 02/14/2001 | 2000 |
| Skadden, Arps, Slate, Meagher &<br>Flom, LLP | NATL STEEL                      | YEAR-END REPORT           | \$20,000.00  | 02/14/2001 | 2000 |
| Skadden, Arps, Slate, Meagher & Flom, LLP    | UNITED STATES STEEL CORPORATION | YEAR-END REPORT           | \$40,000.00  | 02/14/2001 | 2000 |
| Skadden, Arps, Slate, Meagher & Flom, LLP    | MILLIKEN & CO                   | REGISTRATION              |              | 09/01/2000 | 2000 |
| Skadden, Arps, Slate, Meagher & Flom, LLP    | AMERICAN INTL GROUP             | MID-YEAR (NO<br>ACTIVITY) |              | 08/14/2000 | 2000 |
| Skadden, Arps, Slate, Meagher & Flom, LLP    | BETHLEHEM STEEL CORP            | MID-YEAR REPORT           | \$40,000.00  | 08/14/2000 | 2000 |
| Skadden, Arps, Slate, Meagher & Flom, LLP    | COLGATE-PALMOLIVE CO            | MID-YEAR (NO<br>ACTIVITY) |              | 08/14/2000 | 2000 |
| Skadden, Arps, Slate, Meagher & Flom, LLP    | CORNING                         | MID-YEAR REPORT           | \$20,000.00  | 08/14/2000 | 2000 |
| Skadden, Arps, Slate, Meagher & Flom, LLP    | ENTERGY CORP                    | MID-YEAR REPORT           |              | 08/14/2000 | 2000 |
| Skadden, Arps, Slate, Meagher & Flom, LLP    | FIDELITY CHARITABLE GIFT FUND   | MID-YEAR REPORT           | \$160,000.00 | 08/14/2000 | 2000 |
| Skadden, Arps, Slate, Meagher & Flom, LLP    | ISPAT INLAND INC                | MID-YEAR REPORT           | \$20,000.00  | 08/14/2000 | 2000 |
| Skadden, Arps, Slate, Meagher &<br>Flom, LLP | LTV STEEL                       | MID-YEAR REPORT           | \$40,000.00  | 08/14/2000 | 2000 |
| Skadden, Arps, Slate, Meagher & Flom, LLP    | NATL ASSN OF BROADCASTERS       | MID-YEAR REPORT           |              | 08/14/2000 | 2000 |
| Skadden, Arps, Slate, Meagher &<br>Flom, LLP | NATL STEEL                      | MID-YEAR REPORT           | \$20,000.00  | 08/14/2000 | 2000 |
| Skadden, Arps, Slate, Meagher & Flom, LLP    | NEWS CORPORATION                | MID-YEAR REPORT           |              | 08/14/2000 | 2000 |

| Skadden, Arps, Slate, Meagher & Flom, LLP | NEWS CORPORATION                                   | MID-YEAR REPORT           |             | 08/14/2000 | 2000 |
|-------------------------------------------|----------------------------------------------------|---------------------------|-------------|------------|------|
| Skadden, Arps, Slate, Meagher & Flom, LLP | PHARMACEUTICAL RESEARCH & MANUFACTURERS OF AMERICA | MID-YEAR (NO<br>ACTIVITY) |             | 08/14/2000 | 2000 |
| Skadden, Arps, Slate, Meagher & Flom, LLP | STANLEY WORKS                                      | MID-YEAR REPORT           |             | 08/14/2000 | 2000 |
| Skadden, Arps, Slate, Meagher & Flom, LLP | TAX FAIRNESS COALITION                             | MID-YEAR REPORT           | \$60,000.00 | 08/14/2000 | 2000 |
| Skadden, Arps, Slate, Meagher & Flom, LLP | UNITED STATES STEEL CORPORATION                    | MID-YEAR REPORT           | \$20,000.00 | 08/14/2000 | 2000 |
| Skadden, Arps, Slate, Meagher & Flom, LLP | BETHLEHEM STEEL CORP                               | YEAR-END REPORT           | \$40,000.00 | 02/14/2000 | 1999 |
| Skadden, Arps, Slate, Meagher & Flom, LLP | CORNING                                            | YEAR-END REPORT           | \$20,000.00 | 02/14/2000 | 1999 |
| Skadden, Arps, Slate, Meagher & Flom, LLP | ISPAT INLAND INC                                   | YEAR-END REPORT           | \$20,000.00 | 02/14/2000 | 1999 |
| Skadden, Arps, Slate, Meagher & Flom, LLP | LTV STEEL                                          | YEAR-END REPORT           | \$40,000.00 | 02/14/2000 | 1999 |
| Skadden, Arps, Slate, Meagher & Flom, LLP | NATL STEEL                                         | YEAR-END REPORT           | \$20,000.00 | 02/14/2000 | 1999 |
| Skadden, Arps, Slate, Meagher & Flom, LLP | UNITED STATES STEEL CORPORATION                    | YEAR-END REPORT           | \$40,000.00 | 02/14/2000 | 1999 |
| Skadden, Arps, Slate, Meagher & Flom, LLP | AMERICAN INTL GROUP                                | MID-YEAR REPORT           |             | 08/13/1999 | 1999 |
| Skadden, Arps, Slate, Meagher & Flom, LLP | BETHLEHEM STEEL CORP                               | MID-YEAR REPORT           | \$40,000.00 | 08/13/1999 | 1999 |
| Skadden, Arps, Slate, Meagher & Flom, LLP | CORNING                                            | MID-YEAR REPORT           | \$20,000.00 | 08/13/1999 | 1999 |
| Skadden, Arps, Slate, Meagher & Flom, LLP | FSC COALITION                                      | MID-YEAR REPORT           |             | 08/13/1999 | 1999 |
| Skadden, Arps, Slate, Meagher & Flom, LLP | GLAXO SMITH KLINE                                  | MID-YEAR REPORT           | \$20,000.00 | 08/13/1999 | 1999 |
| Skadden, Arps, Slate, Meagher & Flom, LLP | ISPAT INLAND INC                                   | MID-YEAR REPORT           | \$20,000.00 | 08/13/1999 | 1999 |
| Skadden, Arps, Slate, Meagher & Flom, LLP | LTV STEEL                                          | MID-YEAR REPORT           | \$40,000.00 | 08/13/1999 | 1999 |
| Skadden, Arps, Slate, Meagher & Flom, LLP | NATL STEEL                                         | MID-YEAR REPORT           | \$20,000.00 | 08/13/1999 | 1999 |
| Skadden, Arps, Slate, Meagher & Flom, LLP | UNITED STATES STEEL CORPORATION                    | MID-YEAR REPORT           | \$40,000.00 | 08/13/1999 | 1999 |