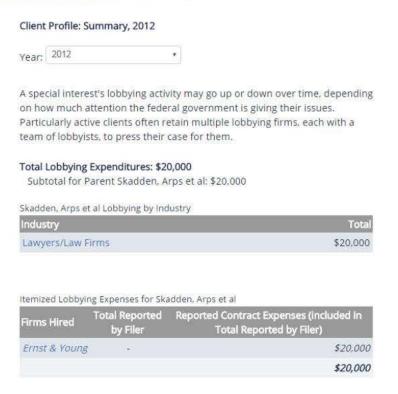

According To USASpending.gov, Skadden, Arps, Slate, Meagher & Flom LLP Has Received \$1,422,029 In Government Grants In The Last Fiscal Year. (USASpending.gov Accessed 12/16/16)

According To The Center For Responsive Politics, Skadden, Arps Et Al Had A Total Lobbying Spend Of \$20,000 In 2012. (Center For Responsive Politics, Accessed 12/16/16)