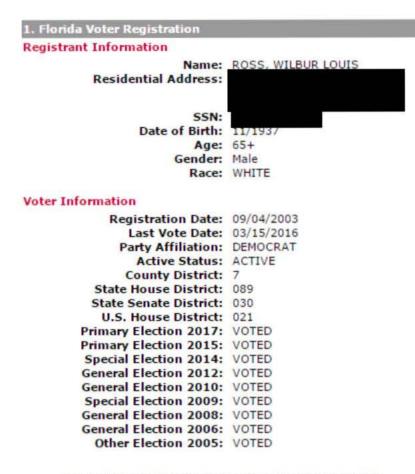

# **Political Affiliation**

According To GOP Data Center, Wilbur L Ross Jr. Is Listed As A Registered Democratic Voter In Palm Beach County, FL, And Is Calculated To Be A "Hard Democrat." (GOP Data Center, Accessed 11/19/16)

| Registration Status      | Registration Date |                    |  |
|--------------------------|-------------------|--------------------|--|
| Registered               | 9/4/2003          |                    |  |
| Registered               | 5/4/2005          |                    |  |
| Official Party           | Observed Party    | Calculated Party   |  |
| Democrat                 | N/A               | 5 - Hard Democrat  |  |
| Absentee Status          | Primary Absentee  | General Absentee   |  |
| No Data Provided         | AB Request        | AB Return          |  |
| State Reported Ethnicity | Modeled Ethnicity | Observed Ethnicity |  |
| White / Caucasian        | White / Caucasian | No Data Provided   |  |

According To Lexis, Wilbur L. Ross Jr. Is Listed As A Registered Democratic Voter In Palm Beach County, FL, And Has Voted Consistently Since He Registered In 2003. (Lexis, Accessed 11/19/16)