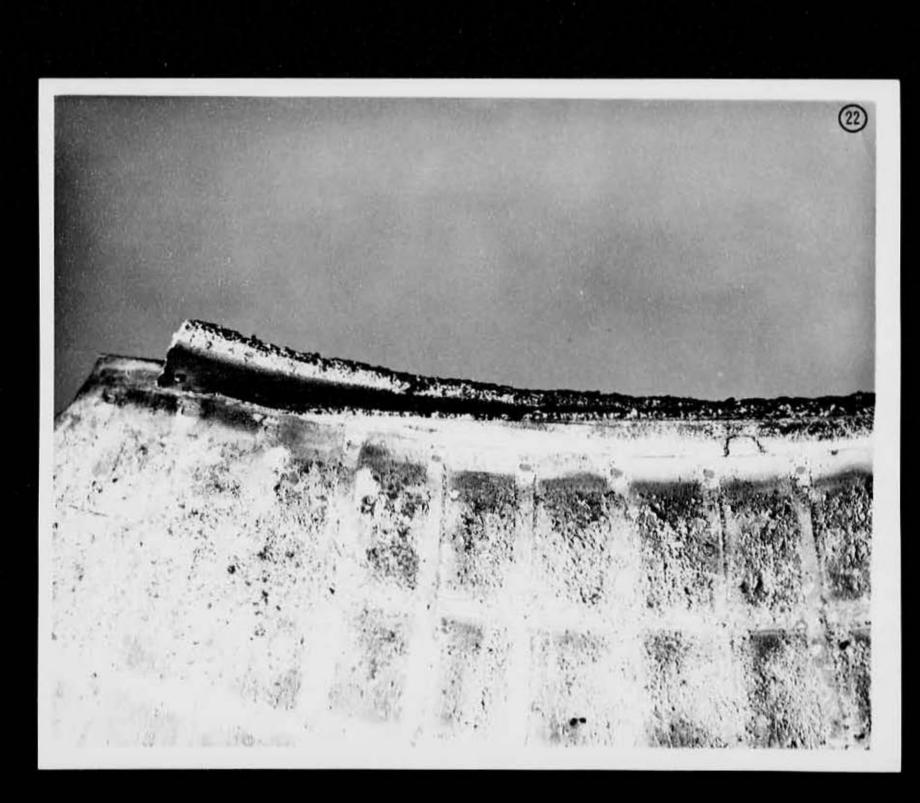

mixture of silicates. Spectrographic analysis shows the following elements present:



### Re: N.R.C. - Request for Analysis

(a) major elements: copper, silicon (b) minor elements: chromium, tin, manganese,

magnesium, iron, sodium. (c) traco elements: aluminum, arsenic, antimony

(3) The ceramic-like coating appears to be predominately (delta-) aluminum exide, with the presence of other unidentifiable compounds indicated. Spectrographic

analysis shows the following elements present:

(a) major elements: silicon, aluminum, magnesium

(b) minor elements: iron, copper, sodium, manganese.

REMARKS:

Exhibit 1 was consumed during analysis.

Submitted by:

C/M

F.M. Sumner, B.Sc., Chamistry Section.

Approved by:

Insp.

R. A. Huber, B.Sc., Officer i/c Regina Laboratory.





























































68F 700-169

diB5

YOUR NO. 110400 Q-5

OUR NO. 68F 700-169



Regina, Sask., 14 Nov o8.

#### CONFIDENTIAL

The Commissioner, OFTAWA 7.

Re: U.F.O. Found in Northern Saskatchewan.

1. On 17 Oct 68 Mr. J. Hodges, Regional Representative, Associate Committee on Meteorites, National Research Council of Canada, 1554 Elphinstone St., Regina, personally delivered a metal fragment to the Regina Crime Detection Laboratory found by an unnamed pilot in the Wollaston Lake area of Saskatchewan, roughly 450 miles northeast of Prince Albert near the Manitoba border. Examination revealed the exhibit had likely formed part of a vehicle that travelled in outer space. Interested federal and provincial authorities are aware of the find and it is understood Mr. Hodges