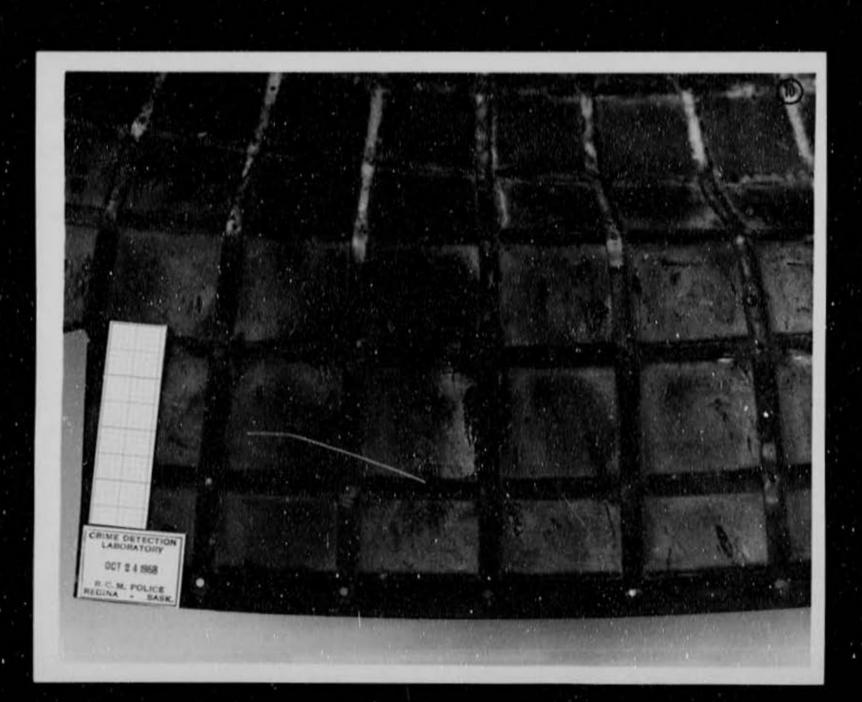

imarily a mixture of silicates. Spectrographic analysis shows the following elements present:



### Re: N.R.C. - Request for Analysis

(a) major elements: copper, silicon (b) minor elements: chromium, tin, manganese,

magnesium, iron, sodium. (c) traco elements: aluminum, arsenic, antimony

(3) The ceramic-like coating appears to be predominately (delta-) aluminum exide, with the presence of other unidentifiable compounds indicated. Spectrographic

analysis shows the following elements present:

(a) major elements: silicon, aluminum, magnesium

(b) minor elements: iron, copper, sodium, manganese.

REMARKS:

Exhibit 1 was consumed during analysis.

Submitted by:

C/M

F.M. Sumner, B.Sc., Chamistry Section.

Approved by:

Insp.

R. A. Huber, B.Sc., Officer i/c Regina Laboratory.





























































68F 700-169

diB5

YOUR NO. 110400 Q-5

OUR NO. 68F 700-169



Regina, Sask., 14 Nov o8.

#### CONFIDENTIAL

The Commissioner, OFTAWA 7.

Re: U.F.O. Found in Northern Saskatchewan.

1. On 17 Oct 68 Mr. J. Hodges, Regional Representative, Associate Committee on Meteorites, National Research Council of Canada, 1554 Elphinstone St., Regina, personally delivered a metal fragment to the Regina Crime Detection Laboratory found by an unnamed pilot in the Wollaston Lake area of Saskatchewan, roughly 450 miles northeast of Prince Albert near the Manitoba border. Examination revealed the exhibit had likely formed part of a vehicle that travelled in outer space. Interested federal and provincial authorities are aware of the find and it is understood M