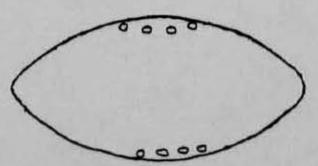

Residence: Date: Sec 6-25-6E, Hecla, Manitoba. 7:30 PM. 15 Nov 67

bull

Weather: Birth Date:

I was watching T.V. when It went off. I went outside to start the car as we were going out to visit. As I went into the yard I saw a flashing of light. I then saw about ten colored lights - Green, red, blue, yellow - just over the yard light. These lights were in a horizontal straight line. These lights just stopped over the yard light for a vew seconds. As these lights moved North I heard no sound.

North I heard no sound.

The flash of light I first saw must have been from those lights my dad saw. I started the car and then I saw the colored lights. These lights did not light up the ground area. They were not too bright to look at, but they were a very clear light. As the lights moved North they disappeared in a mater of second or two. I saw no object