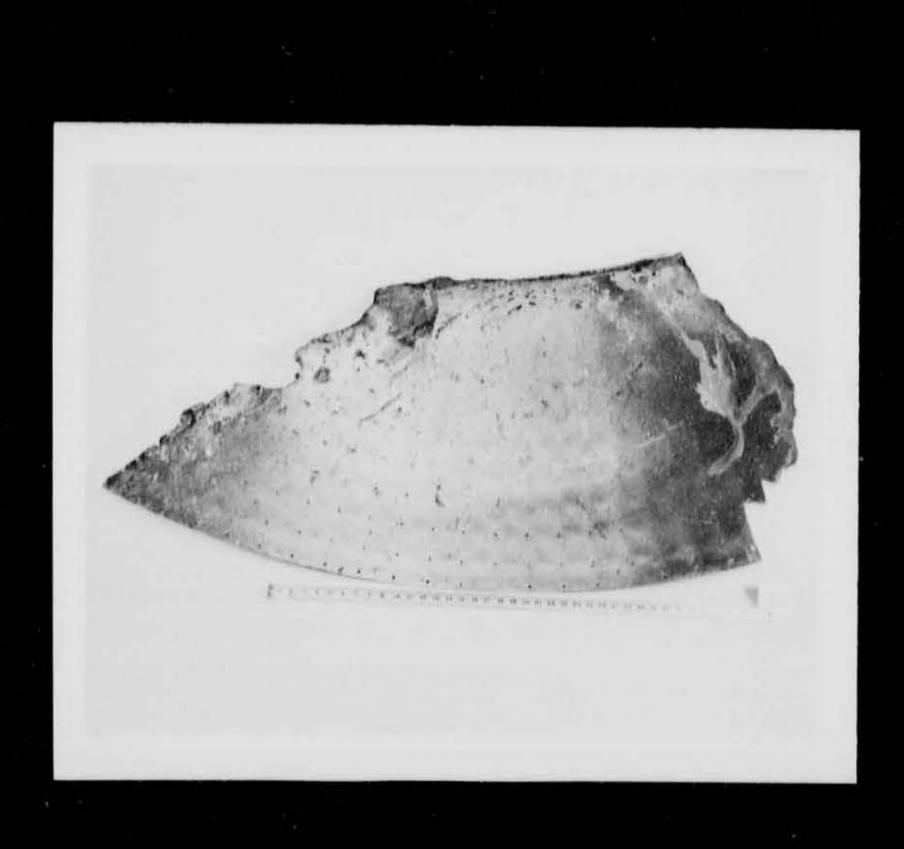

raphic analysis shows the following elements present:



### Re: N.R.C. - Request for Analysis

(a) major elements: copper, silicon (b) minor elements: chromium, tin, manganese,

magnesium, iron, sodium. (c) traco elements: aluminum, arsenic, antimony

(3) The ceramic-like coating appears to be predominately (delta-) aluminum exide, with the presence of other unidentifiable compounds indicated. Spectrographic

analysis shows the following elements present:

(a) major elements: silicon, aluminum, magnesium

(b) minor elements: iron, copper, sodium, manganese.

REMARKS:

Exhibit 1 was consumed during analysis.

Submitted by:

C/M

F.M. Sumner, B.Sc., Chamistry Section.

Approved by:

Insp.

R. A. Huber, B.Sc., Officer i/c Regina Laboratory.





























































68F 700-169

diB5

YOUR NO. 110400 Q-5

OUR NO. 68F 700-169



Regina, Sask., 14 Nov o8.

#### CONFIDENTIAL

The Commissioner, OFTAWA 7.

Re: U.F.O. Found in Northern Saskatchewan.

1. On 17 Oct 68 Mr. J. Hodges, Regional Representative, Associate Committee on Meteorites, National Research Council of Canada, 1554 Elphinstone St., Regina, personally delivered a metal fragment to the Regina Crime Detection Laboratory found by an unnamed pilot in the Wollaston Lake area of Saskatchewan, roughly 450 miles northeast of Prince Albert near the Manitoba border. Examination revealed the exhibit had likely formed part of a vehicle that travelled in outer space. Interested federal and provincial authorities are aware of the find and it is understood Mr. Hodges will be conveying the material