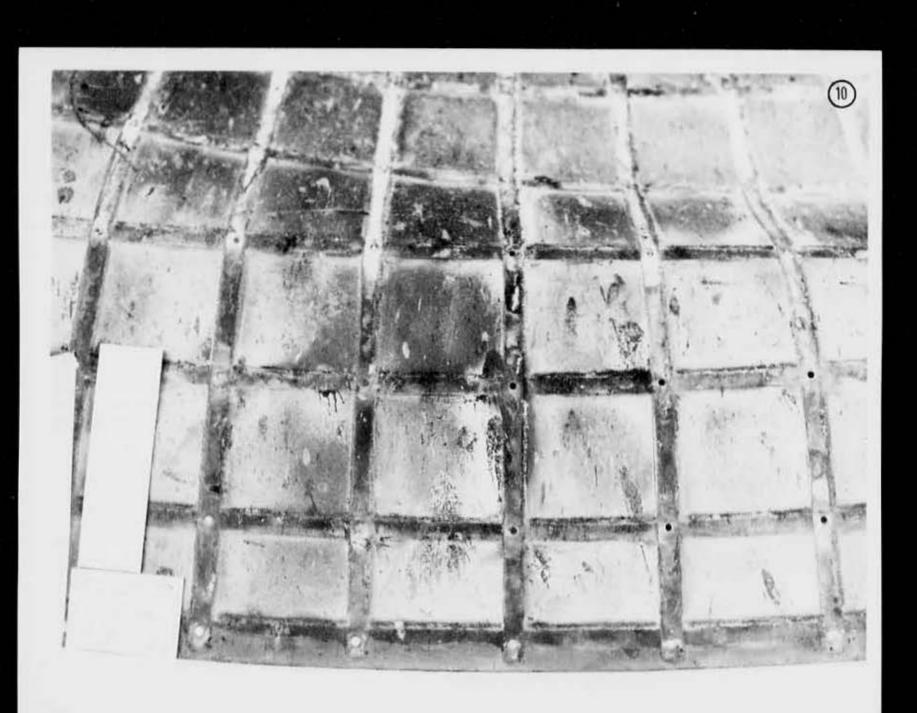

arily a mixture of silicates. Spectrographic analysis shows the following elements present:



### Re: N.R.C. - Request for Analysis

(a) major elements: copper, silicon (b) minor elements: chromium, tin, manganese,

magnesium, iron, sodium. (c) traco elements: aluminum, arsenic, antimony

(3) The ceramic-like coating appears to be predominately (delta-) aluminum exide, with the presence of other unidentifiable compounds indicated. Spectrographic

analysis shows the following elements present:

(a) major elements: silicon, aluminum, magnesium

(b) minor elements: iron, copper, sodium, manganese.

REMARKS:

Exhibit 1 was consumed during analysis.

Submitted by:

C/M

F.M. Sumner, B.Sc., Chamistry Section.

Approved by:

Insp.

R. A. Huber, B.Sc., Officer i/c Regina Laboratory.





























































68F 700-169

diB5

YOUR NO. 110400 Q-5

OUR NO. 68F 700-169



Regina, Sask., 14 Nov o8.

#### CONFIDENTIAL

The Commissioner, OFTAWA 7.

Re: U.F.O. Found in Northern Saskatchewan.

1. On 17 Oct 68 Mr. J. Hodges, Regional Representative, Associate Committee on Meteorites, National Research Council of Canada, 1554 Elphinstone St., Regina, personally delivered a metal fragment to the Regina Crime Detection Laboratory found by an unnamed pilot in the Wollaston Lake area of Saskatchewan, roughly 450 miles northeast of Prince Albert near the Manitoba border. Examination revealed the exhibit had likely formed part of a vehicle that travelled in outer space. Interested federal and provincial authorities are aware of the find and it is understood Mr.