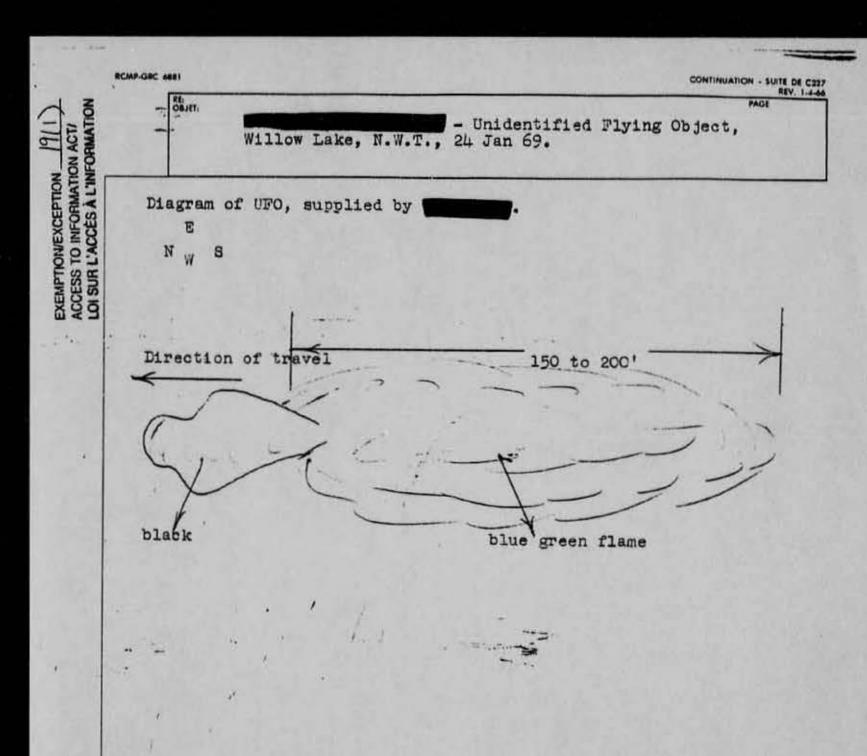

Fort Smith Sub/Division, this date, of the above occurrence. I also advised D.O.T. aeradio of the above and requested information concerning any missing sircraft around the time 'a question. After some enquiries D.O.T. advised that there were no missing gircraft.

Con't on page #2.....

RCMP-GRC 4881

Willow Lake area, N.W.T., 24 Jan 69, (Assistance to Canadian Armed Forces)

Con't ......

Attached please find, a rough sketch of the UFO as given to me by

In all probability what saw was either a Fireball or Meteorite. Since we are unable to investigate further, this file will be considered as hereunder shown.

7. A copy of this report is being forwarded to Providence in the event they have contact with Esterbrook's Co.

CONCLUDED HERE:

(518.d.)Cpl.

(K.D. GILL) 22349 Simpson Detachment



0185

For CIB

TELECOMMUNICATIONS

HQ400-Q-5

JAN 28 5 24 PH '69

₩RCMP 11 OTT

4/6 PRIORITY/DEFERRED FTSM JAN28 UNCLAS

INFO CANFORCEHED
INFO G DIV OTT

ACCESS TO INFORMATION ACTI-LOI SUR L'ACCÈS À L'INFORMATION

FS87 UFO REPORT:

- (A) 7:15 PM PST 24 JAN 69
- (B) UNKNOWN
- (C) FORT SIMPSON, NWT
- (D) WILLOW LAKE NWT, 190 MILES NE OF FORT SIMPSON, NWT
- (E) UNIDENTIFIED EMPLOYEE OF SEISMIC CAMP\_NEARBY SAW SAME THING.
- (F) DARK OBJECT WITH FLAMES SHOOTING OUT OF REAR FOR 150 TO 200 FEET. ESTIMATED 3000 FT ALTITUDE. MADE SCREAMING NOISE SIMILIAR TO JET WENT OVER HILL AND DISAPPEARED
- (G) TWO TO THREE MINUTES
- (H) OBSERVER HAS SEEN METEORS HOWEVER THIS SIGHTING DIFFERENT.

2/ 500 0000

| OTHE                                      | AUTRES DOSSIERS | DIVISION              | DATE