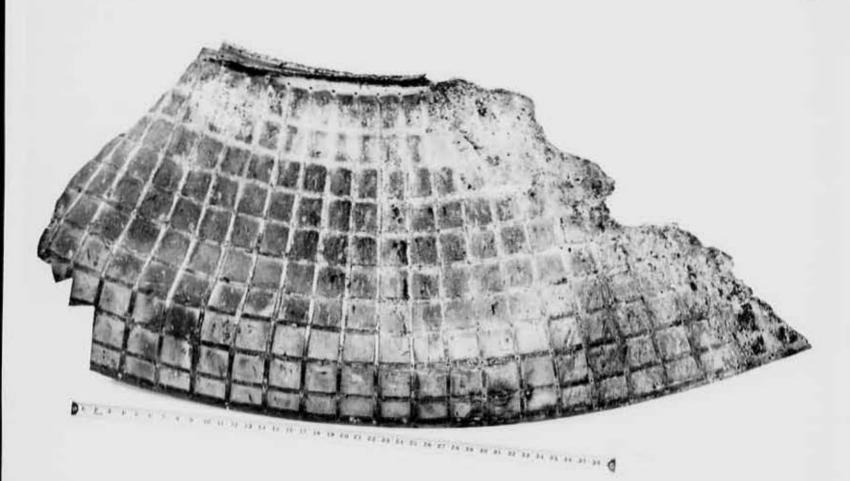

s primarily a mixture of silicates. Spectrographic analysis shows the following elements present:



### Re: N.R.C. - Request for Analysis

(a) major elements: copper, silicon (b) minor elements: chromium, tin, manganese,

magnesium, iron, sodium. (c) traco elements: aluminum, arsenic, antimony

(3) The ceramic-like coating appears to be predominately (delta-) aluminum exide, with the presence of other unidentifiable compounds indicated. Spectrographic

analysis shows the following elements present:

(a) major elements: silicon, aluminum, magnesium

(b) minor elements: iron, copper, sodium, manganese.

REMARKS:

Exhibit 1 was consumed during analysis.

Submitted by:

C/M

F.M. Sumner, B.Sc., Chamistry Section.

Approved by:

Insp.

R. A. Huber, B.Sc., Officer i/c Regina Laboratory.





























































68F 700-169

diB5

YOUR NO. 110400 Q-5

OUR NO. 68F 700-169



Regina, Sask., 14 Nov o8.

#### CONFIDENTIAL

The Commissioner, OFTAWA 7.

Re: U.F.O. Found in Northern Saskatchewan.

1. On 17 Oct 68 Mr. J. Hodges, Regional Representative, Associate Committee on Meteorites, National Research Council of Canada, 1554 Elphinstone St., Regina, personally delivered a metal fragment to the Regina Crime Detection Laboratory found by an unnamed pilot in the Wollaston Lake area of Saskatchewan, roughly 450 miles northeast of Prince Albert near the Manitoba border. Examination revealed the exhibit had likely formed part of a vehicle that travelled in outer space. Interested federal and provincial authorities are aware of the find and it is understo