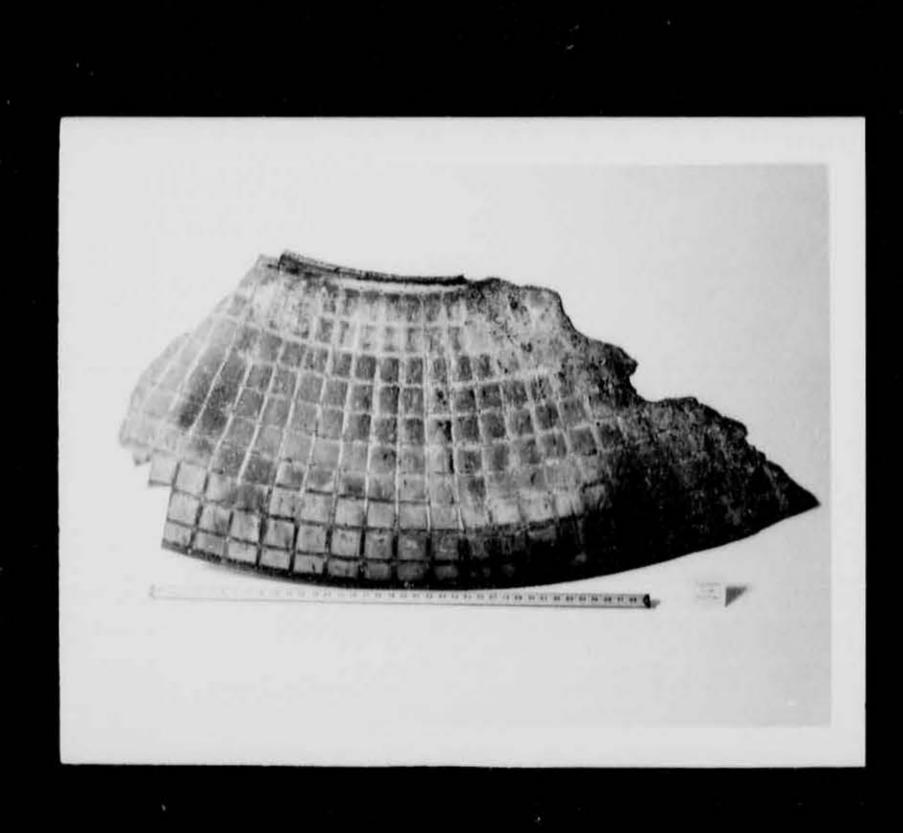

| 2 | * | CM | P |
|---|---|----|---|
|   |   |    |   |
| 5 |   |    |   |
|   |   |    |   |
|   | r | _, | , |
| ì | ı | (  | ( |

- GRC 6881

CONTINUATION - SUITE DE C237

PAGE

.arort of -

#### UNIDENTIFIED FLYING OBJECTS

(CONT'D FROM PAGE THREE)......move further away again. It would move in jumps or hops and would travel in a straight line and would not travel very far each time and it changed directions each move. It seemed to be about 2 miles up in the sky. We compared this to the stars and moon and it was much bigger than the stars and brighter. It actually looked like a full moon with a cone shaped tailwith the point broken off. It also looked like it had blue, white and red sparks behind the circular part. We watched this for five or ten minutes. This light then moved moved from the west to the south-south-west in hopping movements. It looked like a pendulum swinging towards them and then away. It would look like it was far away and then real close again. It did this at least 4 of 5 times. I started to get scared and said to "I'M not sticking around to see what it is" and we left.