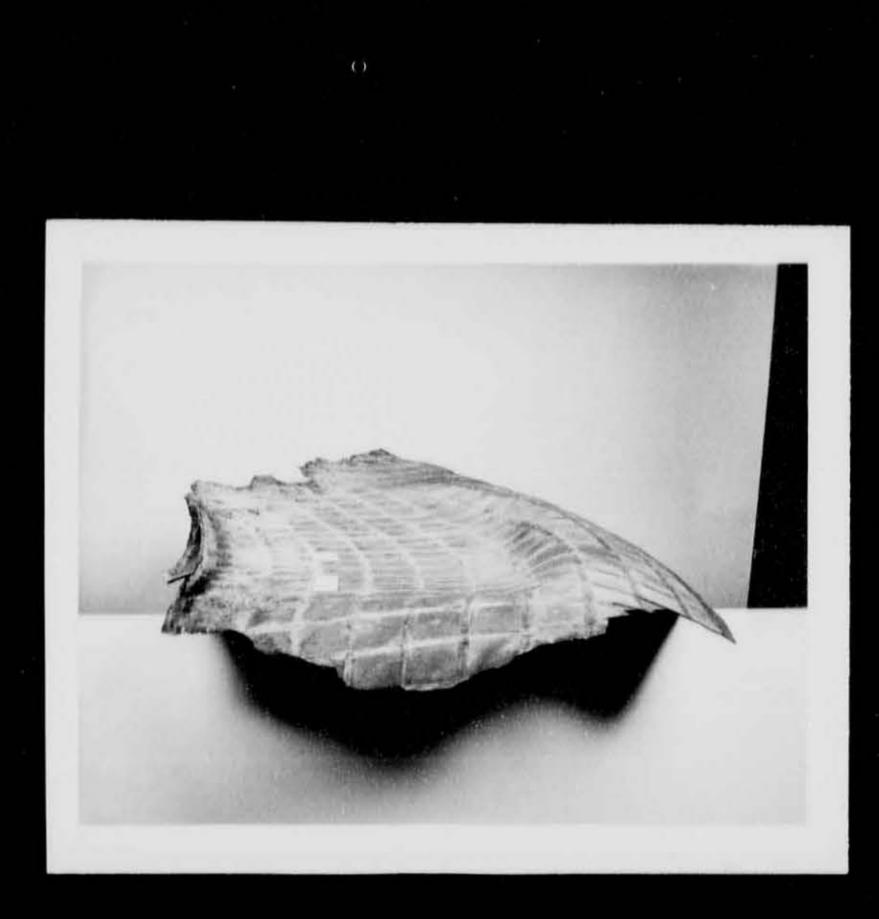

phic analysis shows the following elements present:



### Re: N.R.C. - Request for Analysis

(a) major elements: copper, silicon (b) minor elements: chromium, tin, manganese,

magnesium, iron, sodium. (c) traco elements: aluminum, arsenic, antimony

(3) The ceramic-like coating appears to be predominately (delta-) aluminum exide, with the presence of other unidentifiable compounds indicated. Spectrographic

analysis shows the following elements present:

(a) major elements: silicon, aluminum, magnesium

(b) minor elements: iron, copper, sodium, manganese.

REMARKS:

Exhibit 1 was consumed during analysis.

Submitted by:

C/M

F.M. Sumner, B.Sc., Chamistry Section.

Approved by:

Insp.

R. A. Huber, B.Sc., Officer i/c Regina Laboratory.





























































68F 700-169

diB5

YOUR NO. 110400 Q-5

OUR NO. 68F 700-169



Regina, Sask., 14 Nov o8.

#### CONFIDENTIAL

The Commissioner, OFTAWA 7.

Re: U.F.O. Found in Northern Saskatchewan.

1. On 17 Oct 68 Mr. J. Hodges, Regional Representative, Associate Committee on Meteorites, National Research Council of Canada, 1554 Elphinstone St., Regina, personally delivered a metal fragment to the Regina Crime Detection Laboratory found by an unnamed pilot in the Wollaston Lake area of Saskatchewan, roughly 450 miles northeast of Prince Albert near the Manitoba border. Examination revealed the exhibit had likely formed part of a vehicle that travelled in outer space. Interested federal and provincial authorities are aware of the find and it is understood Mr. Hodges will be conveying the material p