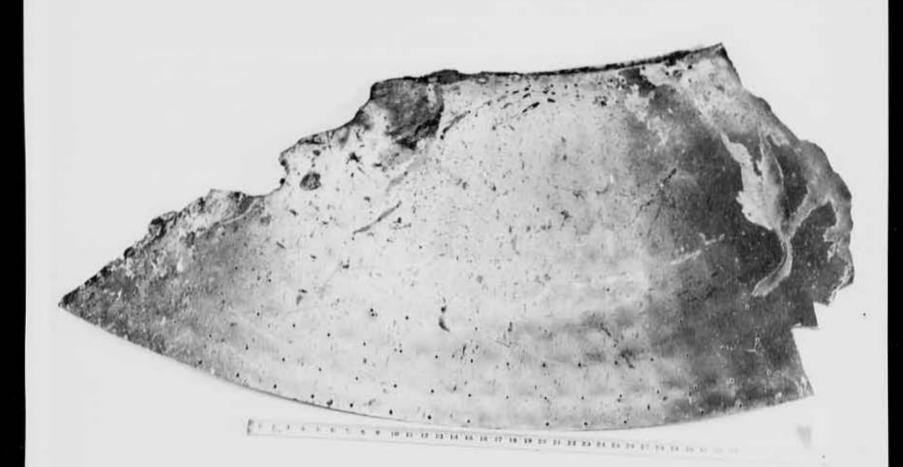

y a mixture of silicates. Spectrographic analysis shows the following elements present:



### Re: N.R.C. - Request for Analysis

(a) major elements: copper, silicon (b) minor elements: chromium, tin, manganese,

magnesium, iron, sodium. (c) traco elements: aluminum, arsenic, antimony

(3) The ceramic-like coating appears to be predominately (delta-) aluminum exide, with the presence of other unidentifiable compounds indicated. Spectrographic

analysis shows the following elements present:

(a) major elements: silicon, aluminum, magnesium

(b) minor elements: iron, copper, sodium, manganese.

REMARKS:

Exhibit 1 was consumed during analysis.

Submitted by:

C/M

F.M. Sumner, B.Sc., Chamistry Section.

Approved by:

Insp.

R. A. Huber, B.Sc., Officer i/c Regina Laboratory.





























































68F 700-169

diB5

YOUR NO. 110400 Q-5

OUR NO. 68F 700-169



Regina, Sask., 14 Nov o8.

#### CONFIDENTIAL

The Commissioner, OFTAWA 7.

Re: U.F.O. Found in Northern Saskatchewan.

1. On 17 Oct 68 Mr. J. Hodges, Regional Representative, Associate Committee on Meteorites, National Research Council of Canada, 1554 Elphinstone St., Regina, personally delivered a metal fragment to the Regina Crime Detection Laboratory found by an unnamed pilot in the Wollaston Lake area of Saskatchewan, roughly 450 miles northeast of Prince Albert near the Manitoba border. Examination revealed the exhibit had likely formed part of a vehicle that travelled in outer space. Interested federal and provincial authorities are aware of the find and it is understood Mr. Hod