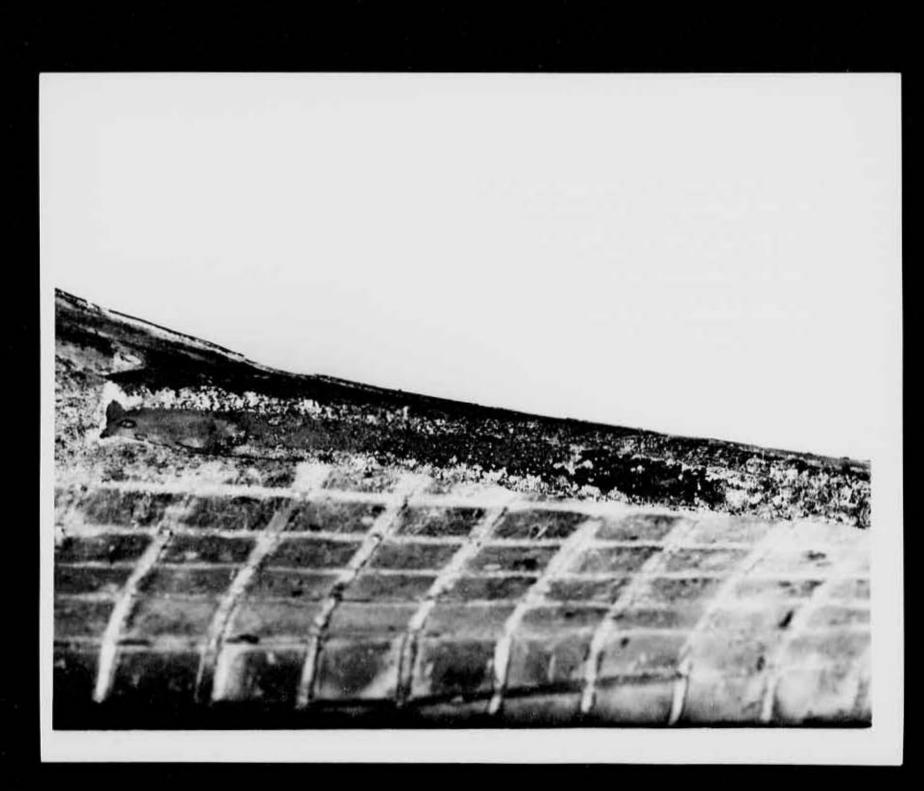

xture of silicates. Spectrographic analysis shows the following elements present:



### Re: N.R.C. - Request for Analysis

(a) major elements: copper, silicon (b) minor elements: chromium, tin, manganese,

magnesium, iron, sodium. (c) traco elements: aluminum, arsenic, antimony

(3) The ceramic-like coating appears to be predominately (delta-) aluminum exide, with the presence of other unidentifiable compounds indicated. Spectrographic

analysis shows the following elements present:

(a) major elements: silicon, aluminum, magnesium

(b) minor elements: iron, copper, sodium, manganese.

REMARKS:

Exhibit 1 was consumed during analysis.

Submitted by:

C/M

F.M. Sumner, B.Sc., Chamistry Section.

Approved by:

Insp.

R. A. Huber, B.Sc., Officer i/c Regina Laboratory.





























































68F 700-169

diB5

YOUR NO. 110400 Q-5

OUR NO. 68F 700-169



Regina, Sask., 14 Nov o8.

#### CONFIDENTIAL

The Commissioner, OFTAWA 7.

Re: U.F.O. Found in Northern Saskatchewan.

1. On 17 Oct 68 Mr. J. Hodges, Regional Representative, Associate Committee on Meteorites, National Research Council of Canada, 1554 Elphinstone St., Regina, personally delivered a metal fragment to the Regina Crime Detection Laboratory found by an unnamed pilot in the Wollaston Lake area of Saskatchewan, roughly 450 miles northeast of Prince Albert near the Manitoba border. Examination revealed the exhibit had likely formed part of a vehicle that travelled in outer space. Interested federal and provincial authorities are aware of the find and it is understood Mr. Hodges wi