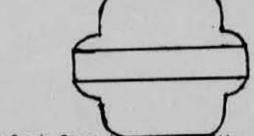

- (E) NO OTHER PERSONS
- (F) 10 JAN 68 TWO BLUE FLASHES INTERVALS OF 2 OR 3 SECONDS LASTING FIVE SECONDS

11 JAN 68 BLUE FLASH CIRCULAR WITH CONE SHAPED TAIL ROUNDED AT TAPERED END. BEHIND CIRCULAR PORTION BLUE RED + WHITE FLICKER-ING APPEARING LIKE SPARKS OBJECT MOVED TOWARDS OBSERVERS + THEN MOVED AWAY DESCR AS PENDULUM MOTION INCREASING + DECREASING IN SIZE.