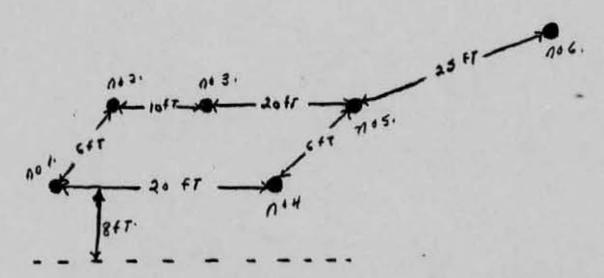

Asst. CIB Officer, "K" Divn.

6-8-11 h. Milman Opp dia 1/5 Opp Dia Ana RCMP GRC 5880

OTHER FILE REFERENCES:

|                                       |                                                                                                                     | Edmonton                                                                                             | 71-460-3                                                                                                                                                                 |
|---------------------------------------|---------------------------------------------------------------------------------------------------------------------|------------------------------------------------------------------------------------------------------|--------------------------------------------------------------------------------------------------------------------------------------------------------------------------|
|                                       |                                                                                                                     | DETACHMENT DÉTACHEMENT Edmonton                                                                      | First Report                                                                                                                                                             |
| in.                                   | 15 miles West                                                                                                       | Age Meteor or Fi<br>of Rimbey, Alta. 19/2                                                            | reball Sighting.<br>O June 71.                                                                                                                                           |
|                                       |                                                                                                                     | 13 July 71                                                                                           |                                                                                                                                                                          |
| Was                                   | had been some the information r                                                                                     | July 71, three weeks tartled by a light an                                                           | he member investigated.                                                                                                                                                  |
| (a)                                   | Experianced last p                                                                                                  | ortion of June, belied<br>t night, time not give<br>given, but incident w                            | ved weekend of 19/20 June.                                                                                                                                               |
| (c)                                   |                                                                                                                     | droom with two younge.                                                                               | r sisters.                                                                                                                                                               |
| (d)                                   | Flash of light and                                                                                                  | explosion, but desce                                                                                 | nt not witnessed.                                                                                                                                                        |
| 2 -020                                |                                                                                                                     | measured except that                                                                                 |                                                                                                                                                                          |
|                                       | Color not stated.                                                                                                   | 14 14 14                                                                                             |                                                                                                                                                                          |
| (g)                                   | Form not stated.                                                                                                    | (descent not witne                                                                                   | ssed nor claimed)                                                                                                                                                        |
| (h)                                   | Duration not stat                                                                                                   | ed.                                                                                                  |                                                                                                                                                                          |
| (1)                                   | Sound as of explos                                                                                                  | ion but relation to 1.                                                                               | ight not reported.                                                                                                                                                       |
| (j)                                   | Position not given                                                                                                  | . Hole in ground is a                                                                                | t an angle.                                                                                                                                                              |
| 2000                                  | 25 foot hole, 8 in<br>Hole is not burnt,<br>of this pasture.                                                        | ches across found 200 no mud or dirt in are one branch above hole Counter tests of var.              | feet from farm house. ea. Large trees in area broken off cleanly, again ious soil levels reported                                                                        |
| Can<br>obj<br>sim<br>Dr.<br>cou<br>to | versity of Alberta. orded sighting. Ma adian Forces Base, ect had been droppe ilar incident near BAYROCK, Meteorite | d from a passing airco<br>Victoria B.C. within to<br>Division, Alta. Resea<br>Lanation, but may wish | not be attributed to any ne Commanding Officer advised in the event any raft. He was aware of a the last three years. arch Council, Edmn., Alta., to take a digging team |