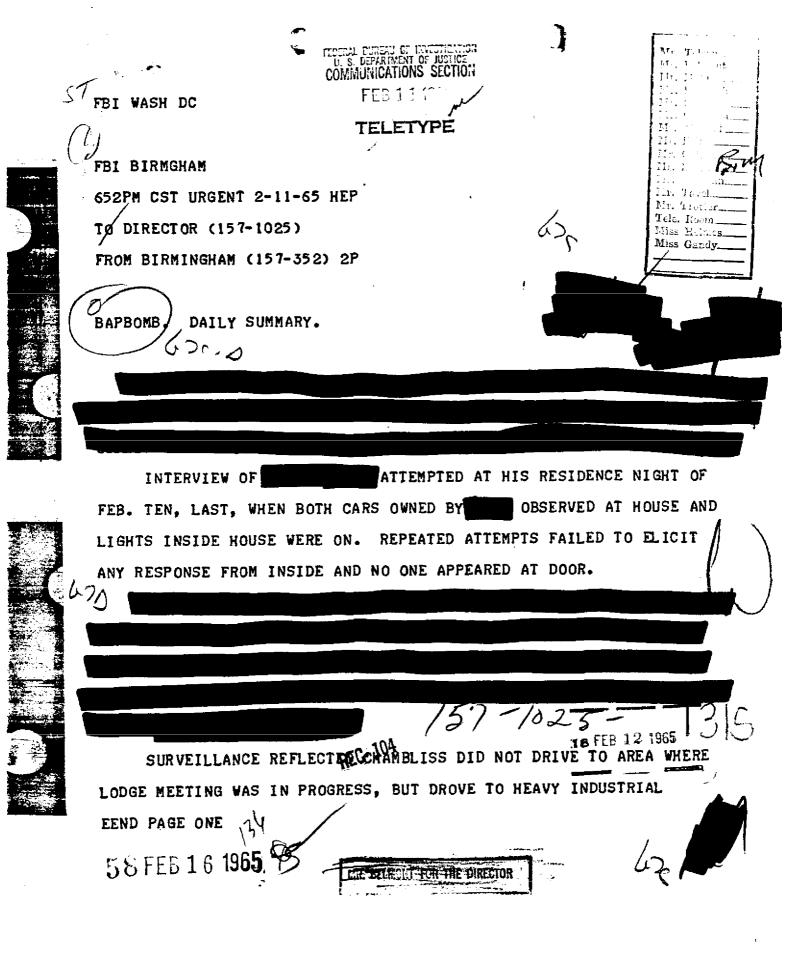

XXXXXX XXXXXX XXXXXX

FEDERAL BUREAU OF IMMESTICATION U. S. DEPARTMENT OF MISTICE COMMUNICATIONS SECTION NOV 18 1964 Mr. Tolson. Mr. Belmont. TELETYPE Mr. Mohr. FBI WASH DC Mr. DeLoach. Mr. Casper .. Mr. Callahan. Mr. Conrad. Mr. Evans FBI BIRMGHAM Mr. Gale .. Mr. Rosen 1 702PM CST URGENT 11-18-64 HEP Mr. Sullivan. Mr. Tavel\_ TO DIRECTOR (157-1025) Mr. Trotter. Tele, Room\_ M ss Holmes. FROM BIRMINGHAM (157-352) 2P Miss Gandy. BAPBOMB. DAILY SUMMARY. NO INFORMATION OF VALUE DEVELOPED. INVESTIGATION HAS DISCLOSED THIS INDIVIDUAL IS APPARENTLY WHO FURNISHED SOME GENERAL INFORMATION AFTER CHURCH BOMBING, WHICH INFORMATION PROVED TO BE OF NO PERTINENT VALUE. BEING CONTACTED FOR REINTERVIEW.

5 U NOV 27 1964

END PAGE ONE

TFX

PAGE TWO.

IT IS NOTED THAT AGENTS WHO HAVE CONTACTED AT VARIOUS
TIMES OBSERVE HE MAINTAINS HIS COMPOSURE REMARKABLY WELL DURING
INTERVIEW AND IS COMPLETELY SELF-POSSESSED AND COOL EMOTIONALLY.
NO INDICATION OF EMOTIONAL WEAKNESS HAS BEEN DISPLAYED BY
DURING ANY OF HIS INTERVIEWS.