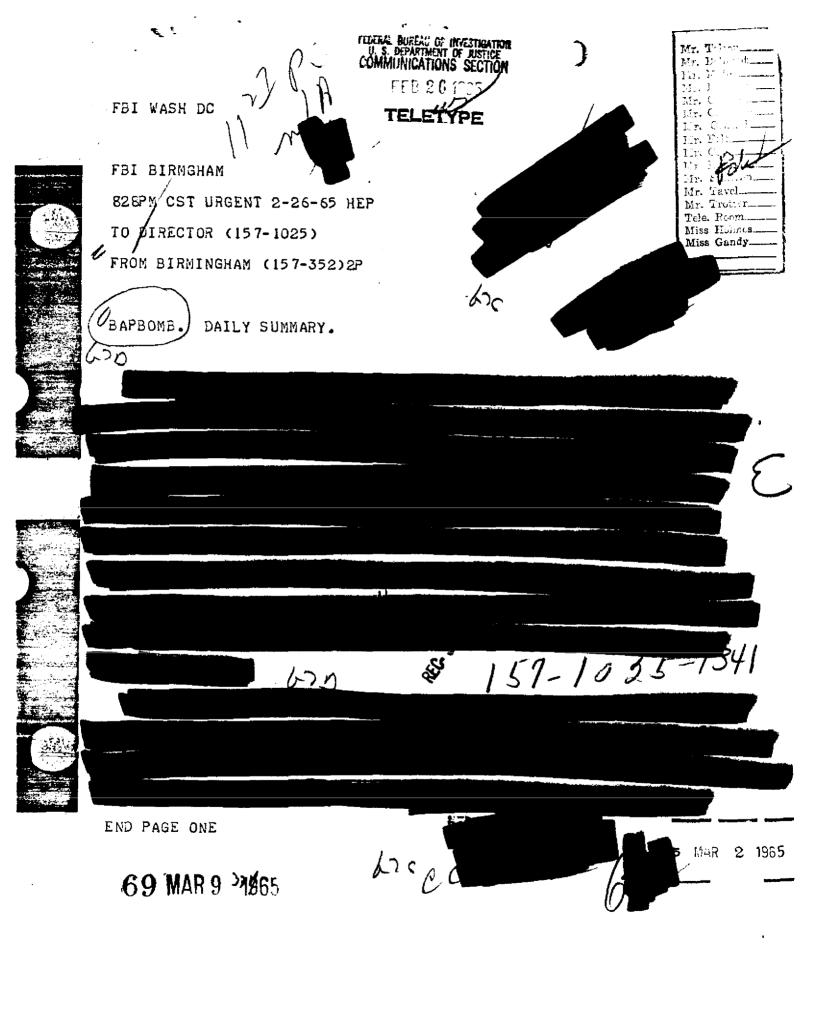

FBI BIRMGHAM 916PM CST URGENT 12-3-64 HEP TO DIRECTOR (157-1025) FROM BIRMINGHAM (157-352) 1P

OBAPBOMB. DAILY SUMMARY.

SUMMARY TELETYPE FOR DECEMBER THREE, SIXTYFOUR, INCLUDED IN LENGTHY RADIOGRAM BEING TRANSMITTED EARLY AM DECEMBER FOUR, NEXT. RADIOGRAM NOT SENT EVENING OF DECEMBER THREE INSTANT DUE TO COMBINATION OF ATMOSPHERIC CONDITIONS AND CW TRANSMITTER REG 40 /5 1-12 DIFFICULTY AT BIRMINGHAM. 18 DEC 4 1964

**END** 

WA LLD

FBI WASH DC

70 DEC 8 198