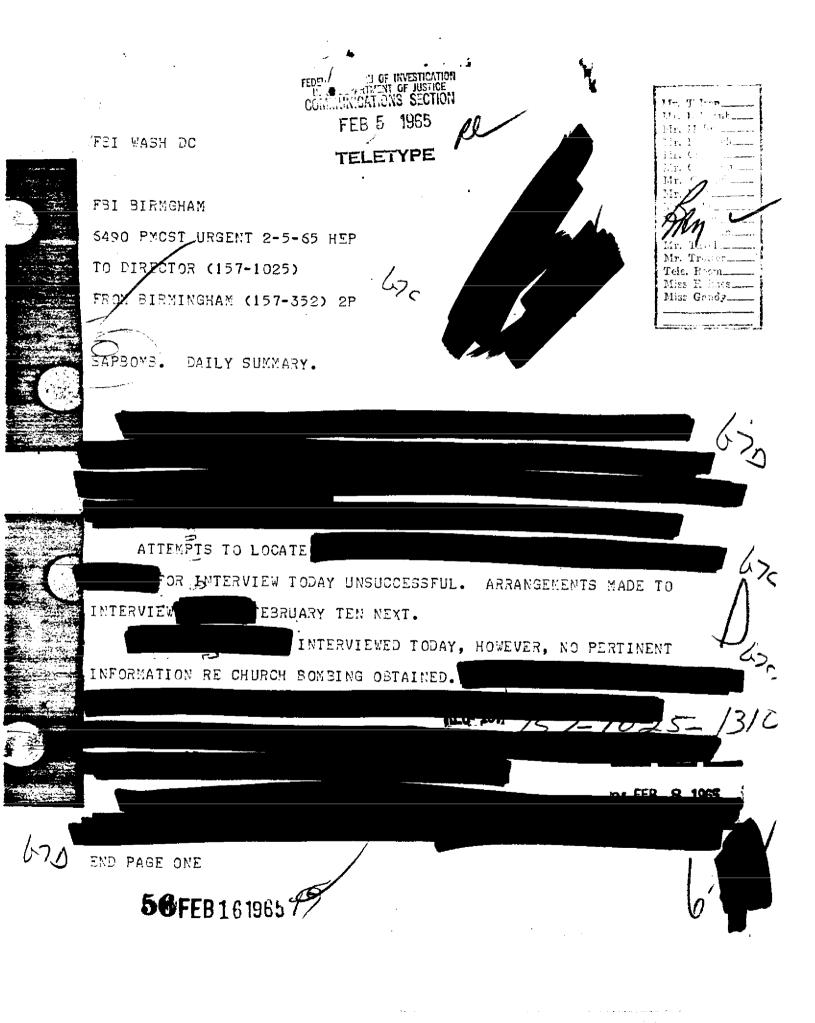

XXXXXX XXXXXX XXXXXX

FEDERAL BUREAU OF IMMESTICATION U. S. DEPARTMENT OF MISTICE COMMUNICATIONS SECTION NOV 18 1964 Mr. Tolson. Mr. Belmont. TELETYPE Mr. Mohr. FBI WASH DC Mr. DeLoach. Mr. Casper .. Mr. Callahan. Mr. Conrad. Mr. Evans FBI BIRMGHAM Mr. Gale .. Mr. Rosen 1 702PM CST URGENT 11-18-64 HEP Mr. Sullivan. Mr. Tavel\_ TO DIRECTOR (157-1025) Mr. Trotter. Tele, Room\_ M ss Holmes. FROM BIRMINGHAM (157-352) 2P Miss Gandy. BAPBOMB. DAILY SUMMARY. NO INFORMATION OF VALUE DEVELOPED. INVESTIGATION HAS DISCLOSED THIS INDIVIDUAL IS APPARENTLY WHO FURNISHED SOME GENERAL INFORMATION AFTER CHURCH BOMBING, WHICH INFORMATION PROVED TO BE OF NO PERTINENT VALUE. BEING CONTACTED FOR REINTERVIEW.

5 U NOV 27 1964

END PAGE ONE

TFX

PAGE TWO.

IT IS NOTED THAT AGENTS WHO HAVE CONTACTED AT VARIOUS
TIMES OBSERVE HE MAINTAINS HIS COMPOSURE REMARKABLY WELL DURING
INTERVIEW AND IS COMPLETELY SELF-POSSESSED AND COOL EMOTIONALLY.
NO INDICATION OF EMOTIONAL WEAKNESS HAS BEEN DISPLAYED BY
DURING ANY OF HIS INTERVIEWS.