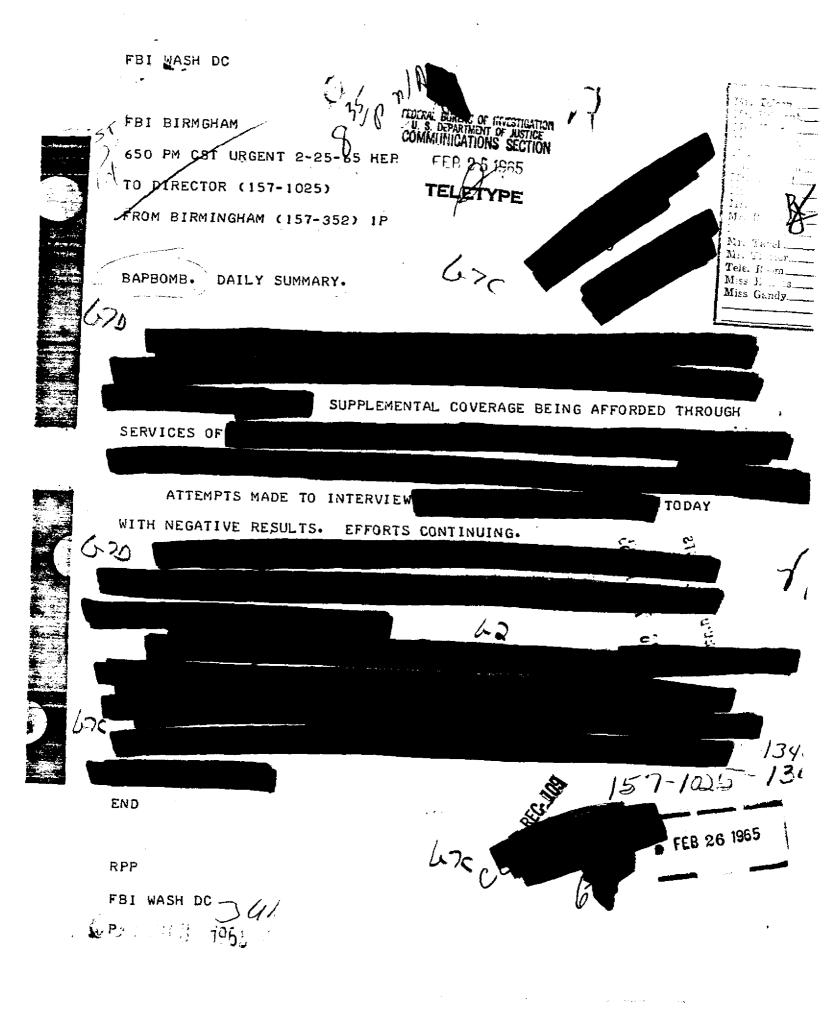

XXXXXX XXXXXX XXXXXX

FEDERAL BUREAU OF IMMESTICATION U. S. DEPARTMENT OF MISTICE COMMUNICATIONS SECTION NOV 18 1964 Mr. Tolson. Mr. Belmont. TELETYPE Mr. Mohr. FBI WASH DC Mr. DeLoach. Mr. Casper .. Mr. Callahan. Mr. Conrad. Mr. Evans FBI BIRMGHAM Mr. Gale .. Mr. Rosen 1 702PM CST URGENT 11-18-64 HEP Mr. Sullivan. Mr. Tavel\_ TO DIRECTOR (157-1025) Mr. Trotter. Tele, Room\_ M ss Holmes. FROM BIRMINGHAM (157-352) 2P Miss Gandy. BAPBOMB. DAILY SUMMARY. NO INFORMATION OF VALUE DEVELOPED. INVESTIGATION HAS DISCLOSED THIS INDIVIDUAL IS APPARENTLY WHO FURNISHED SOME GENERAL INFORMATION AFTER CHURCH BOMBING, WHICH INFORMATION PROVED TO BE OF NO PERTINENT VALUE. BEING CONTACTED FOR REINTERVIEW.

5 U NOV 27 1964

END PAGE ONE

TFX

PAGE TWO.

IT IS NOTED THAT AGENTS WHO HAVE CONTACTED AT VARIOUS
TIMES OBSERVE HE MAINTAINS HIS COMPOSURE REMARKABLY WELL DURING
INTERVIEW AND IS COMPLETELY SELF-POSSESSED AND COOL EMOTIONALLY.
NO INDICATION OF EMOTIONAL WEAKNESS HAS BEEN DISPLAYED BY
DURING ANY OF HIS INTERVIEWS.

END

OMS

FBI WASH DC

Ρ

DEPLY LLE OF JUSTICE

402 13 8 05 M 154

PAGE TWO.

INVESTIGATIVE EFFORTS CONTINUING TO VERIFY HIS

WHEREABOUTS.

ST. LOUIS HAS BEEN REQUESTED TO FURNISH RESULTS OF CHECK OF

MILITARY SERVICE RECORDS. DETAILED RESULTS OF

INTERVIEW AND OTHER REQUESTED INVESTIGATION WILL BE SUBMITTED IN SEPARATE COMMUNICATION.