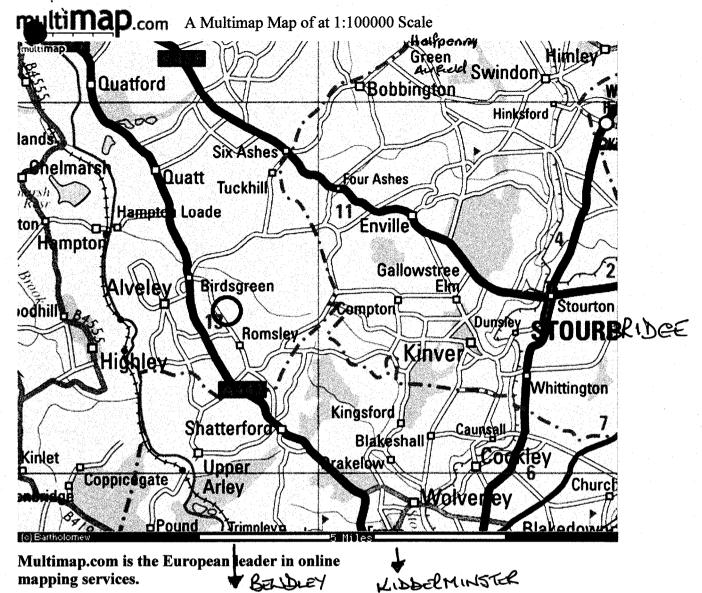

# REPORT OF AN UNEXPLAINED AERIAL SIGHTING

| 1. | Date and time of sighting. (Duration of sighting.)                                                           | 175EP Ø3 2100HRS.<br>HAPPENS EVERY NIGHT WHEN IT GETS DARK.                                              |
|----|--------------------------------------------------------------------------------------------------------------|----------------------------------------------------------------------------------------------------------|
| 2. | Description of object. (No of objects, size, shape, colour, brightness, noise.)                              | IX OBJECT WHITE BRICLIANT LIGHT, FLICKERING YELLOW & RED. EXTREMELY BRIGHTER THAN OTHER STARS AROUND IT. |
| 3. | Exact position of observer. Geographical location. (Indoors/outdoors, stationary/moving.)                    | ONTSIDE OF PROPERTY<br>WITH BINOCULANS.                                                                  |
| 4. | How object was observed. (Naked eye, binoculars, other optical device, camera or camcorder.)                 | NAKED EYE + BINO'S.                                                                                      |
| 5. | Direction in which object was first seen. (A landmark may be more helpful than a roughly estimated bearing.) | NORTH WESTERLY FROM<br>OBSERVERS ADDRESS.<br>(NORTHOLT)                                                  |
| 6. | Approximate distance.                                                                                        | unknown.                                                                                                 |
| 7. | Movements and speed. (side to side, up or down, constant, moving fast, slow)                                 | SIPE TO SIDE<br>AND STILL.                                                                               |
| 8. | Weather conditions during observation. (cloudy, haze, mist, clear)                                           | CLEAR NIGHT.                                                                                             |

| 9.  | To whom reported. (Police, military, press etc) | RAF POLICE, RAF NORTHOLT. Section 40 Section 40                        |
|-----|-------------------------------------------------|------------------------------------------------------------------------|
| 10. | Name, address and telephone no of informant.    | Northort. Section 40                                                   |
| 11. | Other witnesses.                                | HUSBAND,                                                               |
| 12. | Remarks.                                        | THE OBSERVER STATES SHE SEE'S THE OBJECT EVERYWIGHT WHEN IT GETS DARK. |
| 13. | Date and time of receipt.                       | 175FP 03 2180HAS.                                                      |