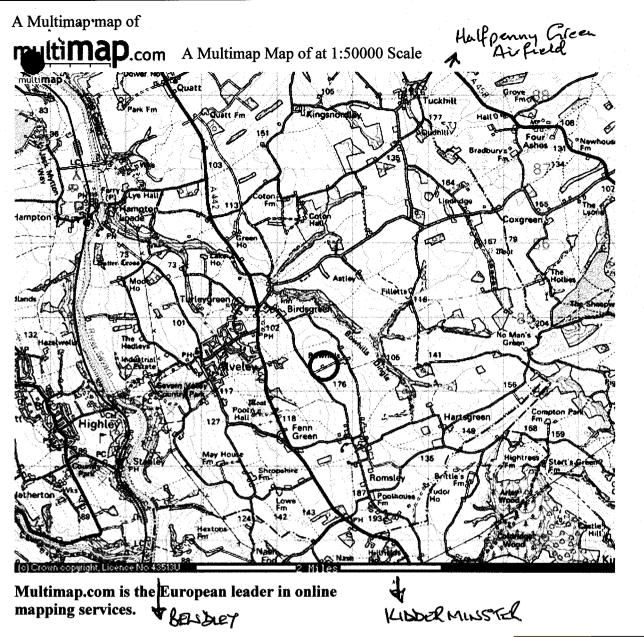

# REPORT OF AN UNEXPLAINED AERIAL SIGHTING

| 1. | Date and time of sighting. (Duration of sighting.)                                                           | 175EP Ø3 2100HRS.<br>HAPPENS EVERY NIGHT WHEN IT GETS DARK.                                              |
|----|--------------------------------------------------------------------------------------------------------------|----------------------------------------------------------------------------------------------------------|
| 2. | Description of object. (No of objects, size, shape, colour, brightness, noise.)                              | IX OBJECT WHITE BRICLIANT LIGHT, FLICKERING YELLOW & RED. EXTREMELY BRIGHTER THAN OTHER STARS AROUND IT. |
| 3. | Exact position of observer. Geographical location. (Indoors/outdoors, stationary/moving.)                    | ONTSIDE OF PROPERTY<br>WITH BINOCULANS.                                                                  |
| 4. | How object was observed. (Naked eye, binoculars, other optical device, camera or camcorder.)                 | NAKED EYE + BINO'S.                                                                                      |
| 5. | Direction in which object was first seen. (A landmark may be more helpful than a roughly estimated bearing.) | NORTH WESTERLY FROM<br>OBSERVERS ADDRESS.<br>(NORTHOLT)                                                  |
| 6. | Approximate distance.                                                                                        | unknown.                                                                                                 |
| 7. | Movements and speed. (side to side, up or down, constant, moving fast, slow)                                 | SIPE TO SIDE<br>AND STILL.                                                                               |
| 8. | Weather conditions during observation. (cloudy, haze, mist, clear)                                           | CLEAR NIGHT.                                                                                             |

| 9.  | To whom reported. (Police, military, press etc) | RAF POLICE, RAF NORTHOLT. Section 40 Section 40                        |
|-----|-------------------------------------------------|------------------------------------------------------------------------|
| 10. | Name, address and telephone no of informant.    | Northort. Section 40                                                   |
| 11. | Other witnesses.                                | HUSBAND,                                                               |
| 12. | Remarks.                                        | THE OBSERVER STATES SHE SEE'S THE OBJECT EVERYWIGHT WHEN IT GETS DARK. |
| 13. | Date and time of receipt.                       | 175FP 03 2180HAS.                                                      |