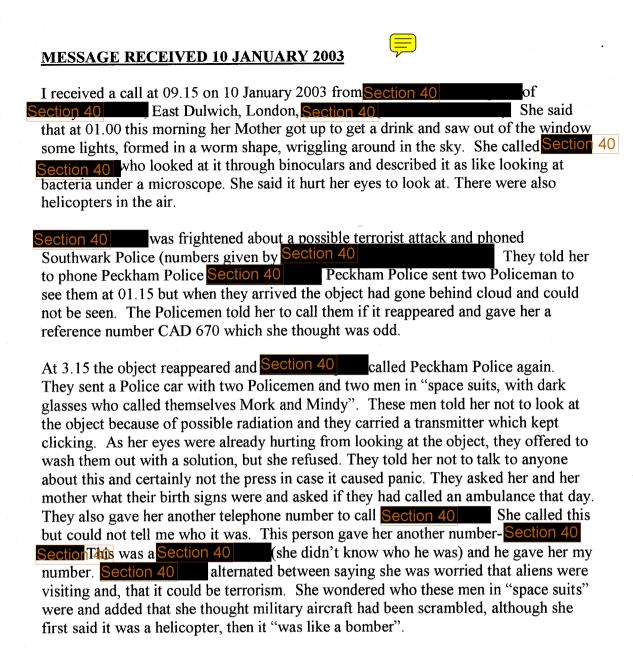

# RECORD OF ANSWERPHONE MESSAGE RECEIVED ON WEDNESDAY $24^{\text{TH}}$ SEPTEMBER 2003 @ 21:22

LUSUA MUMBE

CALLER

Section 40

Tel: Section 40

Saw two pairs of objects over the Northampton area, on 24 September at approximately 20:45, not recognisable as aircraft and purple in colour.

# RECORD OF ANSWERPHONE MESSAGE RECEIVED ON THURSDAY $25^{\text{TH}}$ SEPTEMBER 2003 @ 08:04

**C**ALLER

Warrant Officer Section 40
AIS West Drayton
Section 40

Wanted to report a 'UFO' sighting from Section 40

Barry
Wales
Section 40

who saw an unusual object, falling from a cloud, like it was burning, very fast. Viewed for 5 minutes.

| 1. | Date and time of sighting. (Duration of sighting.)                                                           | Monday 22 September 2003                                      |
|----|--------------------------------------------------------------------------------------------------------------|---------------------------------------------------------------|
| 2. | Description of object. (No of objects, size, shape, colour, brightness, noise.)                              | A red unidentified flying object, definitely not an aeroplane |
|    |                                                                                                              |                                                               |
| 3. | Exact position of observer. Geographical location. (Indoors/outdoors, stationary/moving.)                    |                                                               |
| 4. | How object was observed. (Naked eye, binoculars, other optical device, camera or camcorder.)                 |                                                               |
| 5. | Direction in which object was first seen. (A landmark may be more helpful than a roughly estimated bearing.) | Moving East to West                                           |
| 6. | Approximate distance.                                                                                        |                                                               |
| 7. | Movements and speed. (side to side, up or down, constant, moving fast, slow)                                 |                                                               |
|    |                                                                                                              |                                                               |
| 8. | Weather conditions during observation. (cloudy, haze, mist, clear)                                           |                                                               |