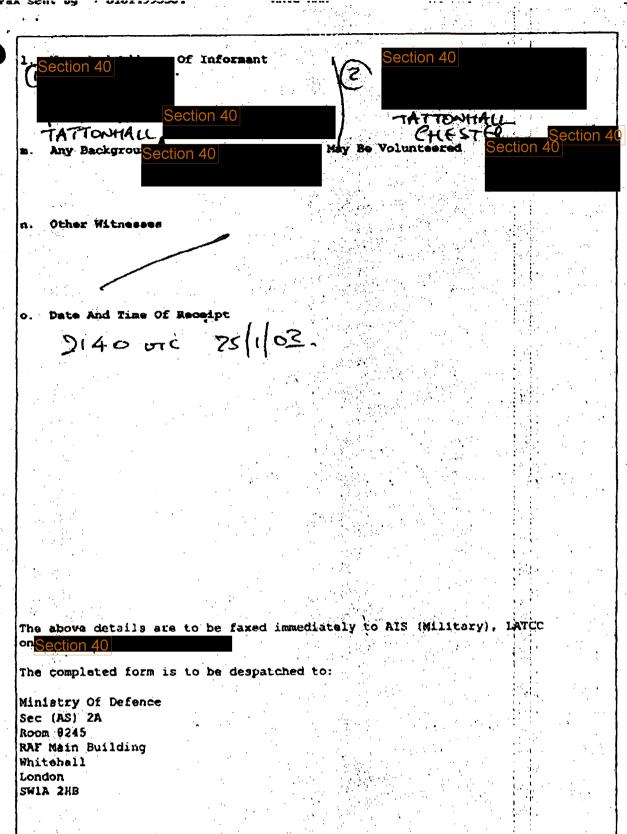

# REPORT OF AN UNIDENTIFIED FLYING OBJECT

| A. | Date, Time & Duration of Sighting                                                                                                                                                                                                                                       | 11.00pm<br>5-10min  |
|----|-------------------------------------------------------------------------------------------------------------------------------------------------------------------------------------------------------------------------------------------------------------------------|---------------------|
| В. | Desciption of Object (No of objects, size, shape, colour, brightness)                                                                                                                                                                                                   | Quanga circular     |
| C. | Exact Position of Observer Location, indoor/outdoor, stationary/moving                                                                                                                                                                                                  | Out on the path.    |
| D. | How Observed (Naked eye,<br>binoculars, other optical<br>device, still or movie)                                                                                                                                                                                        | Naked Eye           |
| Е. | Direction in which Object<br>first seen (A landmark may be<br>more useful than a badly<br>estimated bearing)                                                                                                                                                            | 2/4                 |
| F. | Angle of Sight (Estimated heights are unreliable)                                                                                                                                                                                                                       | Not veny Righ       |
| G  | Distance (By reference to a known landmark)                                                                                                                                                                                                                             | Miles Away          |
| н. | Movements (Changes in E, F & G may be of more use than estimates of course and speed)                                                                                                                                                                                   | stationeny          |
| I. | Met Conditions during Observations (Moving clouds, haze, mist etc)                                                                                                                                                                                                      | Clear Still Evening |
| J. | Nearby Objects (Telephone lines, high Voltage lines, reservoir, lake or dam, swamp or marsh, river, high buildings, tall chimneys, steeples, spires, TV or radio masts, airfields, generating plant, factories, pits or other sites with floodlights or night lighting) | Up in the Sky       |

| */<br>/      |    |                                                 |                                                                                                      |
|--------------|----|-------------------------------------------------|------------------------------------------------------------------------------------------------------|
|              |    |                                                 |                                                                                                      |
|              | к. | To whom reported (Police, military, press etc)  | Reported to Guent Police who eported to ATC Caudiff Birport and US.                                  |
|              | L. | Name & Address of Informant                     | Hew our Sweet Section 40                                                                             |
| <del>-</del> | М. | Background of Informant that may be volunteered | the previous evening saw the same thing.                                                             |
| -<br> <br> - | N. | Other Witnesses                                 | nemest neighbours                                                                                    |
| -            | 0. | Date, Time of Receipt                           | 14/8/03                                                                                              |
|              | Р. | Any Unusual Meteorological<br>Conditions        | Cooking 40                                                                                           |
| -            | Q. | Remarks                                         | Section 40  Hought it was  a sighting of Mans as it has                                              |
|              |    |                                                 | a sighting of Mans as it has been reparted in the media but not withle until the 27 Aug 03. Maybe an |
| 1.           |    |                                                 | early visual sighting                                                                                |