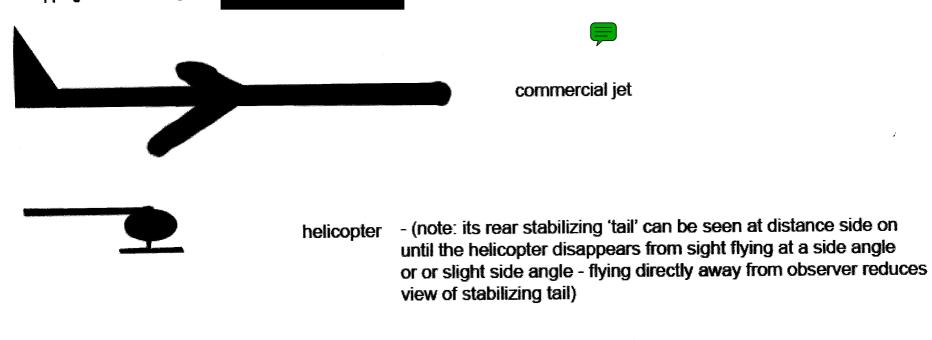

With regard to your particular observation, I can confirm that we have received no other reports of UFO sightings so far from Buckhurst Hill for 2 May 2009.

I am sorry I could not be more helpful.

| DATE OF SIGHTING                             | TIME OF SIGHTING TOW                   | N OF SIGHTING                           | AREA OF SIGHTING              |
|----------------------------------------------|----------------------------------------|-----------------------------------------|-------------------------------|
| 2 May 09                                     | 23:30 Buckl                            | hurst Hill                              | Essex                         |
| DESCRIPTION                                  |                                        |                                         |                               |
| A slow moving, silent, orangey<br>helicopter | y/red light. Does not think it wa      | as a helicopter or aircra               | aft. Flew at same height as a |
| POSITION OF OBSERVER                         |                                        |                                         |                               |
| N/A                                          |                                        |                                         |                               |
| HOW OBSERVED                                 |                                        |                                         |                               |
| Naked Eye                                    |                                        |                                         |                               |
| DIRECTION SEEN                               |                                        |                                         |                               |
| N/A                                          |                                        |                                         |                               |
| APPROX DISTANCE                              |                                        |                                         |                               |
| At helicopter height                         |                                        |                                         |                               |
| MOVEMENTS SPEED                              | ************************************** |                                         |                               |
| Slow                                         |                                        |                                         |                               |
| WEATHER CONDITIONS                           | TO WHOM REPORTED                       | OCCUPATION                              |                               |
| N/A                                          | UFO Hotline                            | N/A                                     |                               |
| OTHER WITNESSES                              |                                        |                                         |                               |
| Husband                                      |                                        | *************************************** |                               |
| REMARKS                                      |                                        |                                         |                               |
| Does not think it's a helicopter             | r or other aircvraft.                  |                                         |                               |
|                                              |                                        |                                         |                               |
|                                              |                                        |                                         |                               |