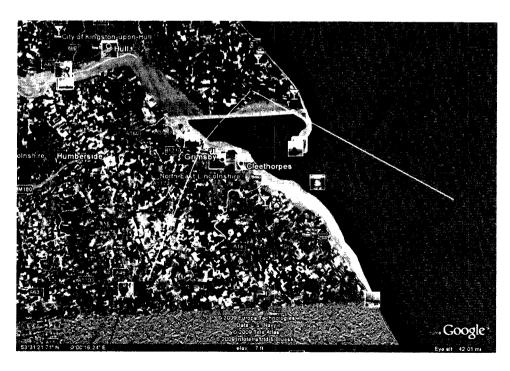

| DATE OF SIGHTING                                        | TIME OF SIGHTING TOW           |                       | AREA OF SIGHTING                 |
|---------------------------------------------------------|--------------------------------|-----------------------|----------------------------------|
| 3 May 09                                                | 21:30 Amma                     | anford                | Dyfed                            |
| DESCRIPTION                                             |                                |                       |                                  |
| Seven orange orbs that sudden who had nothing on radar. | ly disappeared. They were on a | North-South trajector | y. Witness contacted Cardiff ATC |
| POSITION OF OBSERVER                                    |                                |                       |                                  |
| At home                                                 |                                |                       |                                  |
| HOW OBSERVED                                            |                                |                       |                                  |
| Naked Eye                                               |                                |                       |                                  |
| DIRECTION SEEN                                          |                                |                       |                                  |
| North-South trajectory                                  |                                |                       | ·                                |
| APPROX DISTANCE                                         |                                |                       |                                  |
| N/A                                                     |                                |                       |                                  |
| MOVEMENTS SPEED                                         |                                |                       |                                  |
| N/A                                                     |                                |                       |                                  |
| WEATHER CONDITIONS                                      | TO WHOM REPORTED               | OCCUPATION            |                                  |
| Cloudless sky                                           | UFO Hotline                    | Pilot                 |                                  |
| OTHER WITNESSES                                         |                                |                       |                                  |
| Other pilots                                            |                                |                       |                                  |
| REMARKS                                                 |                                |                       |                                  |
| Did not leave an address for fo                         | ollow up                       |                       |                                  |
|                                                         |                                |                       |                                  |