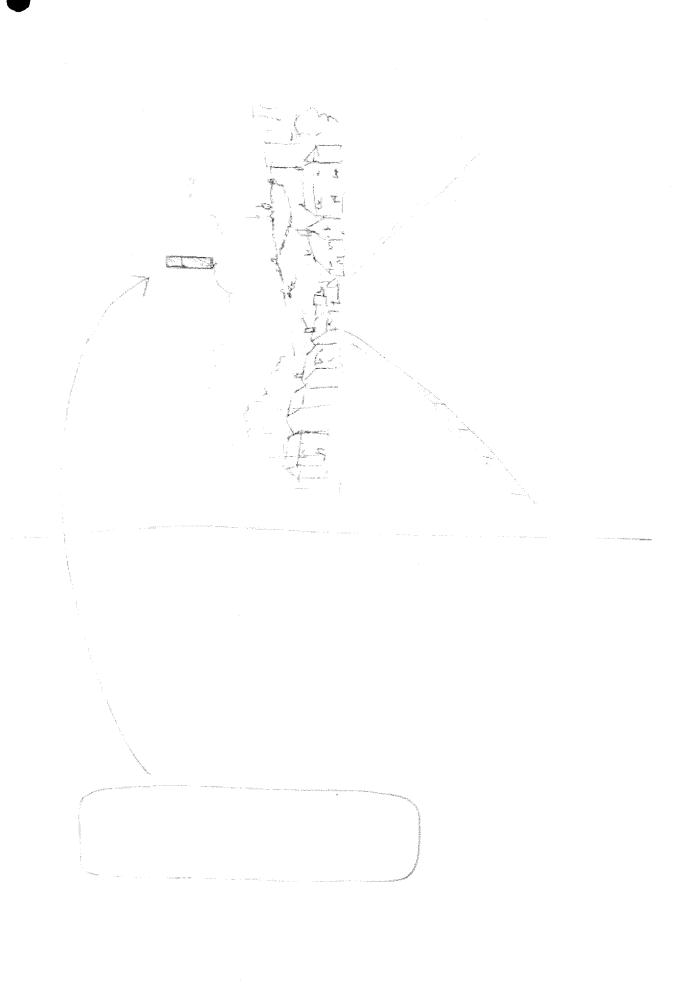

rticle stating a sighting not to far from my location of the sighting. I was driving on my way home coming up the dual carriageway A4031(All saints way) towards West Bromwich (West Midlands) about 16:00pm. I saw a long greyish tube in the sky, very high up roughly above the area of Rowley Regis in the Black Country. Clouds were blowing past it so it was very high up. i stopped at the traffic lights and put my head out of my window to have another look it was there as clear as day, the lights turned to green so i drove off had another look then it had gone. Did you get any other reports of this sighting, if so what

I have attatched a quick sketch of it for your interest.

Kind regards Section 40

Windows Live Messenger: Happy 10-Year Anniversary—get free winks and emoticons. Get Them Now





## **HEADQUARTERS AIR COMMAN**

RAF Business Secretariat 6 Room 2E06 Spitfire Block Royal Air Force High Wycombe Buckinghamshire HP14 4UE 01494 496254

Section 40

Our Ref: UFO Report

ufodesk@mod.uk

02 September 2009

Dear Section 40

I am writing with reference to your report of an 'unidentified flying object', seen over Blakeney, Norfolk, details of which you reported to the Department. This office is the focal point within the Ministry of Defence for correspondence relating to UFOs.

Firstly, it may be helpful if I explain that the Ministry of Defence (MoD) examines any reports of 'unidentified flying objects' it receives, solely to establish whether what was seen might have some defence significance; namely, whether there is any evidence that the United Kingdom's airspace might h