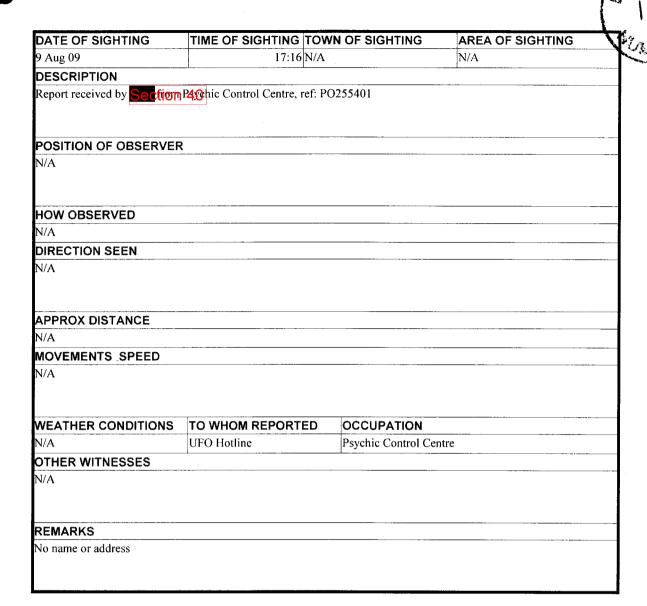

|                        |                    |                  |
| N/A                                |                        |                    |                  |
| WEATHER CONDITIONS                 | TO WHOM REPORT         | ED OCCUPATION      |                  |
| N/A                                | UFO Hotline            | N/A                |                  |
| OTHER WITNESSES                    | L                      |                    |                  |
| N/A                                |                        |                    |                  |
| REMARKS                            |                        |                    |                  |
| Not a full adress - just a postcoo | de Section 40          |                    |                  |







HEADQUARTERS AIR COMMA

RAF Business Secretariat 13 Room 2E03 Spitfire Block Royal Air Force High Wycombe Buckinghamshire HP14 4UE

HP14 4UE 01494 496254

ufodesk@mod.uk



Our Ref: UFO Report 21 August 2009

Dear Section 40

I am writing with reference to your report of an 'unidentified flying object', on 17 August over Altrincham, details of which you emailed on 18 August. This office is the focal point within the Ministry of Defence for correspondence relating to UFOs.

Firstly, it may be helpful if I explain that the Ministry of Defence (MoD) examines any reports of 'unidentified flying objects' it receives, solely to establish whether what was seen might have some defence significance; namely, whether there is any evidence that the United Kingdom's airspace might have been compr